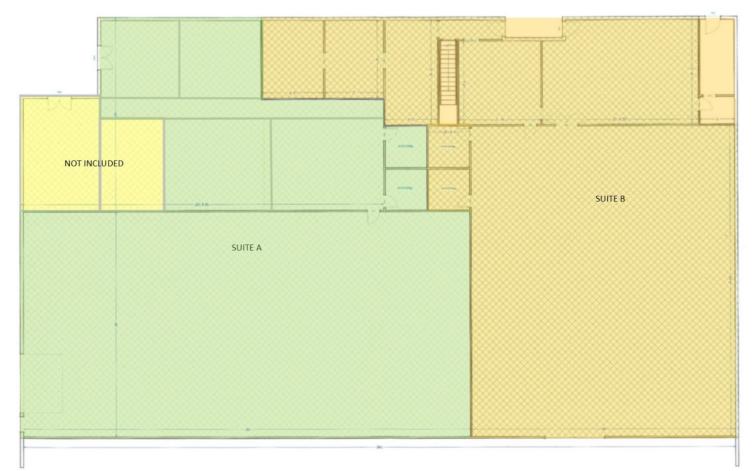

## **Property Highlights**

- Industrial Warehouse with Offices For Lease
- Approximately 5,500 SF Available
- Asking Price is \$1.60/SF plus NN (Taxes and Insurance) at \$0.20/SF
- Separate and Private Entrance
- Includes Four Offices, Two Restrooms, Ground Level Door and Open Warehouse Area
- Access to Dock High that is Adjacent to the Suite
- Insulated Ceiling with Clear Ceiling Height at 22 Feet
- Power to the Suite shall be on Pro-Rata Basis
- Onsite Parking Available, Along with Plenty of Street Parking
- Easy access to the 605, 10 and 210 Freeways
- Ideal Location for Light Manufacturing Uses