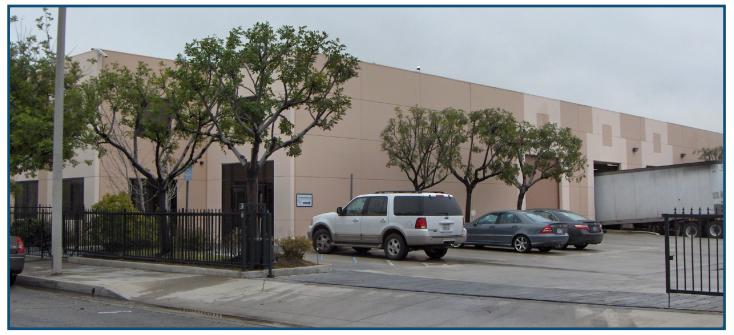

## 11728 Goldring Rd., Suite A, Arcadia, CA 91006

Gina Fanara 626.818.3283 DRE No. 01805710 gina@cibare.com

Filippo Fanara 626.255.1124 DRE No. 01198019 filippo@cibare.com

830 S. Myrtle Ave. Monrovia, CA 91016 Ph 626.303.1818 cibarealestate.com

## **Property Highlights**

- Industrial Warehouse with Offices For Lease
- Approximately 5,500 SF Available
- Asking Price is \$1.60/SF plus NN (Taxes and Insurance) at \$0.20/SF
- Separate and Private Entrance
- Includes Four Offices, Two Restrooms, Ground Level Door and Open Warehouse Area
- Access to Dock High that is Adjacent to the Suite
- Insulated Ceiling with Clear Ceiling Height at 22 Feet
- Power to the Suite shall be on Pro-Rata Basis
- Onsite Parking Available, Along with Plenty of Street Parking
- Easy access to the 605, 10 and 210 Freeways
- Ideal Location for Light Manufacturing Uses