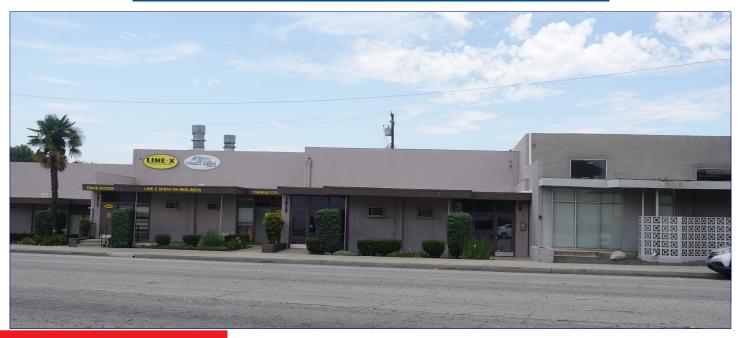

## **Industrial Building Available for Lease**

## **Property Highlights**

- Approximately 2,887 SF Building
- Great Street Frontage
- Excellent Location. On Myrtle Ave—Close to Gold Line Station
- Easy Access to 210, 605 & 10 Freeways.
- Lease Price is \$1.25 PSF MG
- Zoned Light Manufacturing.
- 15 Foot Ceiling Height
- Small Office Space