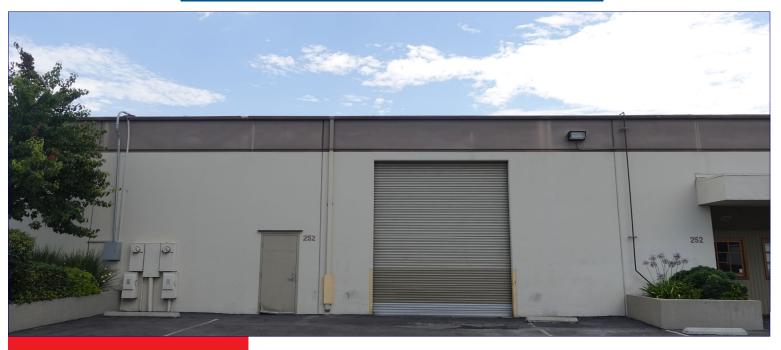

## **Industrial Building Available for Lease**

## **Property Highlights**

- Approximately 5,000 SF Building
- Excellent Location Close to Gold Line Station
- Easy Access to 210, 605 & 10 Freeways.
- Lease Price is \$1.15 PSF MG
- Zoned Light Manufacturing.
- 16 Foot Ceiling
- Small Office Space