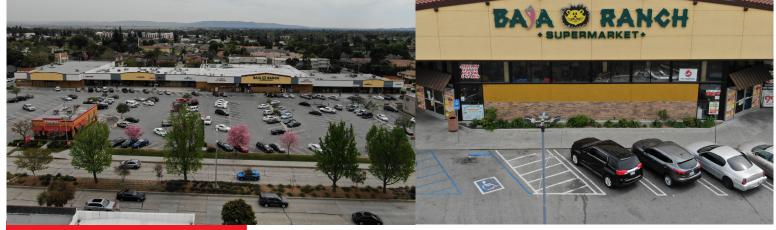

#### **Property Highlights**

- New Shopping Center Façade
- Located on Busy Huntington Dr., Near 210 Freeway
- Current Tenants include: Baja Ranch Market, Burger King, Popeye's Chicken, Mathnasium, Domino's
- Shopping Center is Approximately 87,000 SF

#### **Available Units**

- 304 W. Huntington Dr; Approximately 15,750 SF
- 310 W. Huntington Dr; Approximately 2,200 SF
- 338 W. Huntington Dr; Approximately 6,971 SF