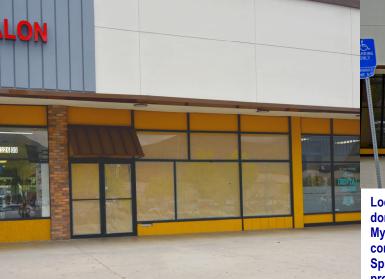

# Monrovia Shopping Center: 300-354 W Huntington Dr, Monrovia **Units Available For Lease**

- Middle Right: 310 W. Huntington Dr
- . Bottom Left: 320 W. Huntington Dr •
- Bottom Right: 338 W. Huntington Dr .