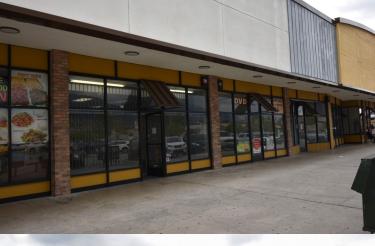

# Monrovia Shopping Center: 300-354 W Huntington Dr, Monrovia **Units Available For Lease**

- Middle Right: 310 W. Huntington Dr
- . Bottom Left: 320 W. Huntington Dr •
- Bottom Right: 338 W. Huntington Dr .