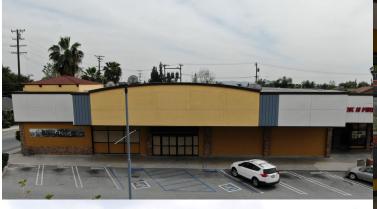

# Monrovia Shopping Center: 300-354 W. Huntington Dr., Monrovia Available For Lease

Alfredo Mejia DRE # 01340251 (626) 841-0599 cell (626) 246-6610 direct alfredo@cibare.com

Laura De Jesus DRE # 01984662 (949) 973-4535 cell (626 ) 410 –9678 direct laura@cibare.com

#### **Property Highlights**

- New Shopping Center Façade
- Located on Busy Huntington Dr., Near 210 Freeway
- Current Tenants include: Baja Ranch Market, Burger King, Popeye's Chicken, Mathnasium, Domino's
- Shopping Center is Approximately 87,000 SF

#### **Available Units**

- 304 W. Huntington Dr; Approximately 15,750 SF
- 310 W. Huntington Dr; Approximately 2,200 SF
- 338 W. Huntington Dr; Approximately 6,971 SF