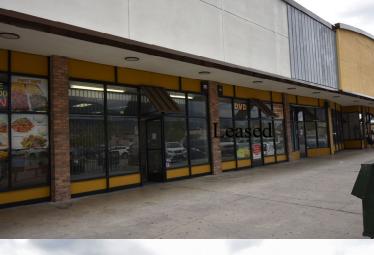

# Monrovia Shopping Center: 300-354 W Huntington Dr, Monrovia **Units Available For Lease**

- Middle Right: 310 W. Huntington Dr
- . Bottom Left: 320 W. Huntington Dr •
- Bottom Right: 338 W. Huntington Dr .