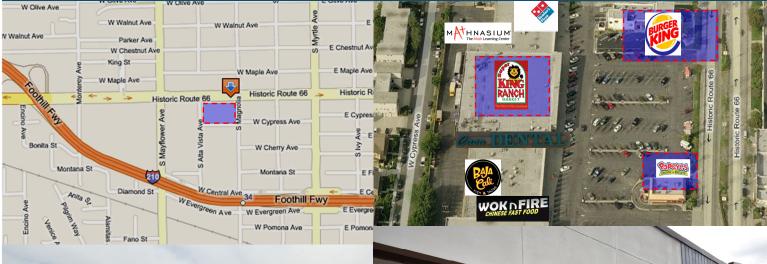

#### **Property Highlights**

- New Shopping Center Façade
- Located on Busy Huntington Dr., Near 210 Freeway
- Current Tenants include: Baja Ranch Market, Burger King, Popeye's Chicken, Mathnasium, Domino's
- Shopping Center is Approximately 87,000 SF

# Monrovia Shopping Center: 300-354 W Huntington Dr, Monrovia **Units Available For Lease**

- Middle Right: 310 W. Huntington Dr
- . Bottom Left: 320 W. Huntington Dr •
- Bottom Right: 338 W. Huntington Dr .