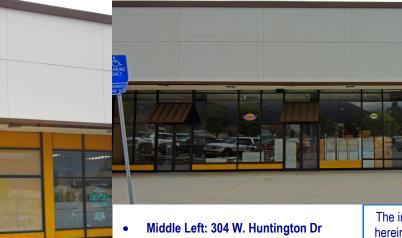

#### **Available Units**

- 304 W. Huntington Dr; Approximately 15,750 SF
- 310 W. Huntington Dr; Approximately 2,200 SF
- 338 W. Huntington Dr; Approximately 6,971 SF