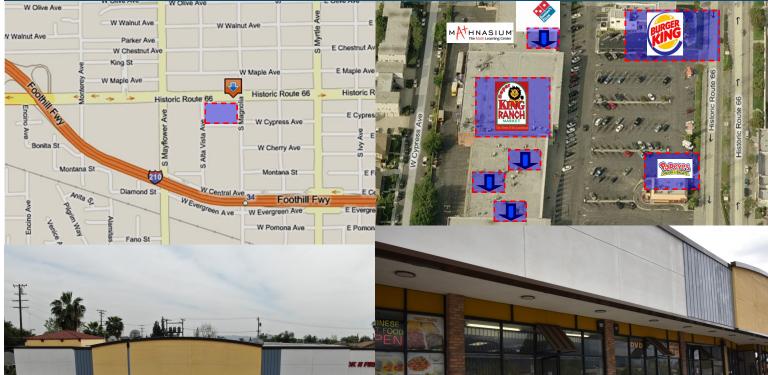

#### **Property Highlights**

- New Shopping Center Façade
- Located on Busy Huntington Dr., Near 210 Freeway
- Current Tenants include: Baja Ranch Market, Burger King, Popeye's Chicken, Mathnasium, Domino's
- Shopping Center is Approximately 87,000 SF

#### **Available Units**

- 304 W. Huntington Dr; Approximately 15,750 SF
- 310 W. Huntington Dr; Approximately 2,200 SF
- 338 W. Huntington Dr; Approximately 6,971 SF