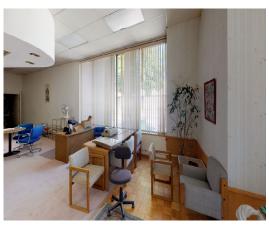

## **Property Highlights**

- Industrial Office/Flex/Warehouse Space For Lease
- Approximately 6,300 SF Available
- Multi-Tenant Building With Parking Lot in the Rear of the Building
- 16' Ceiling Height in Warehouse With 1 Ground Level Door
- Zoning: Light Manufacturing
- Unit Facing Myrtle Ave.
- Ideally Located Near Old Town Monrovia & All Amenities
- Close to 210, 605, 10 Freeways & Metro Rail
- Asking \$1.40 PSF/MG