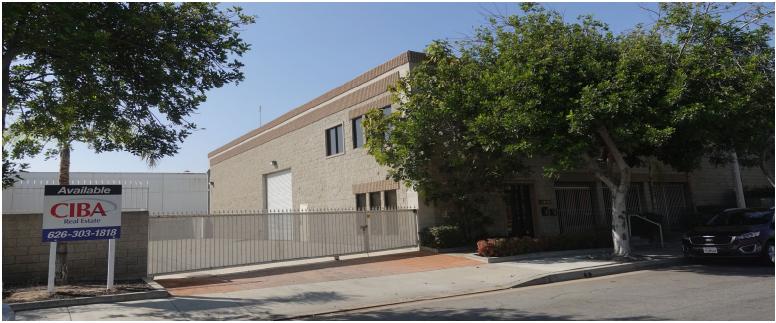

## Hard to Find Arcadia Industrial Unit

## **Property Highlights**

- Approx.5,800 SF Industrial Property on 16,052 SF of Land
- 2,179 SF Office and 3,624 SF Warehouse
- Located in Arcadia
- Very Well Maintained Building With Secure Gated Yard.
- High Ceilings.
- Easy Access to 210 and 605 Freeways
- Price at 1.25 PSF MG
- Ground Level Doors
- Well Positioned For Many Uses With Light Manufacturing Designation