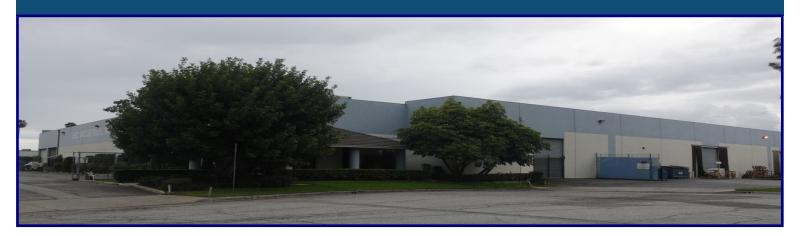

## 11804 Wakeman Street, Santa Fe Springs, CA 90670 Available For Lease

Filippo Fanara DRE# 01198019 (626) 255-1124 Filippo@cibare.com

Alfredo Mejia DRE # 01340251 (626) 841-0599 Cell alfredo@cibare.com

## **Property Highlights**

- Approximately 27,790 SF Industrial Space with Office Available
- Part of a Larger 52,505 Freestanding Industrial Tilt-up Building Located on 2.20 Acres of Land
- Dock high and ground level loading
- Heavy Power: 3000a / 480v / 3p / 4w
- Large Fenced Yard, Skylights & 20" Ceiling Height
- Close to 5 and 605 Freeways
- Desirable Santa Fe Springs Location
- Zoned M2
- Asking \$0.75 PSF / IG
- · Call for more information on term and availability.