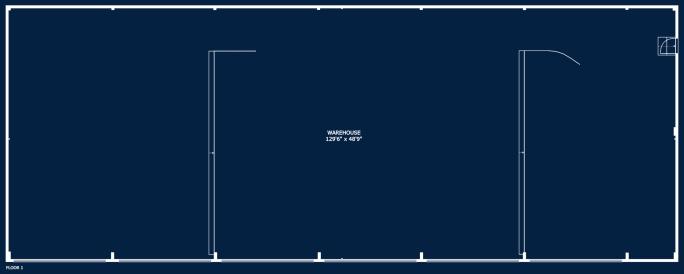

## **FLOOR PLAN**

FLOOR 1

GROSS INTERNAL AREA FLOOR 1: 1358 SQ FT TOTAL: 1358 SQ FT

GROSS INTERNAL AREA FLOOR 1: 11966 SQ FT TOTAL: 11966 SQ FT

GROSS INTERNAL AREA FLOOR 1: 6311 SQ FT TOTAL: 6311 SQ FT