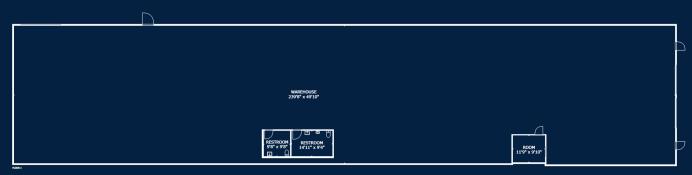

## **FLOOR PLAN**

FLOOR 1

GROSS INTERNAL AREA FLOOR 1: 1358 SQ FT TOTAL: 1358 SQ FT

GROSS INTERNAL AREA FLOOR 1: 11966 SQ FT TOTAL: 11966 SQ FT

GROSS INTERNAL AREA FLOOR 1: 6311 SQ FT TOTAL: 6311 SQ FT