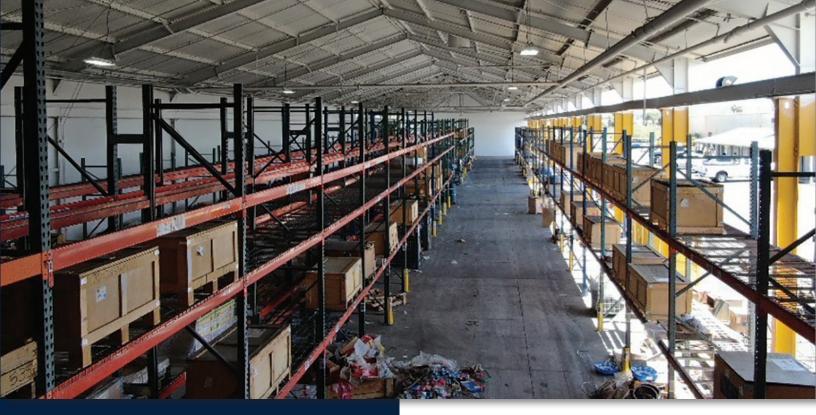

## **PROPERTY HIGHLIGHTS**

- Large Warehouse and Outside Yard for Storage
- Approximately 25,000 sq ft of Clear Span Warehouse
- Approximately 20,000 sq ft of Covered Outside Storage or Truck Bays
- Approximately 1600+ Stand Alone Office
- 20'+ Ceiling Height in Warehouse With Dock High Loading and 8 Over-sized Ground Level Doors
- Zoning DWL: Comes with CUP for Outside Storage
- Local Azusa Water and Power Lower Rates
- 1200 AMP 480/277 Volts
- 3.73 Acre Parcel
- Secured Fenced Yard and Recently Capped in Asphalt
- Entire Property has been Renovated
- Close to 210, 605, & 10 Freeways