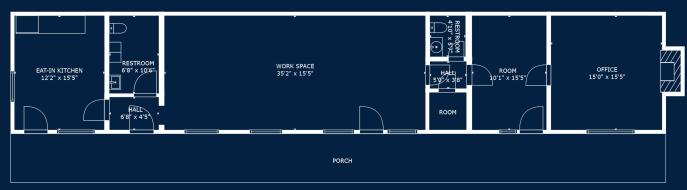

## **FLOOR PLAN**

FLOOR 1

GROSS INTERNAL AREA FLOOR 1: 1358 SQ FT TOTAL: 1358 SQ FT

GROSS INTERNAL AREA FLOOR 1: 11966 SQ FT TOTAL: 11966 SQ FT

GROSS INTERNAL AREA FLOOR 1: 6311 SQ FT TOTAL: 6311 SQ FT