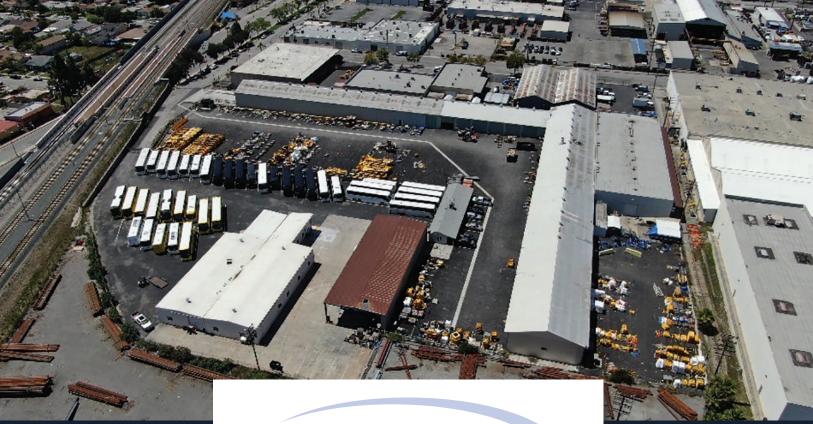

# 505 W. Foothill Blvd. Azusa, CA 91702

**Brian Deets**DRE #01800743
626.244.4743
brian@cibare.com

Alfredo Mejia DRE #01340251 626.841.0599 alfredo@cibare.com 830 S. Myrtle Ave. Monrovia, CA 91016 626.303.1818

## **PROPERTY HIGHLIGHTS**

- Large Warehouse and Outside Yard for Storage
- Approximately 25,000 sq ft of Clear Span Warehouse
- Approximately 20,000 sq ft of Covered Outside Storage or Truck Bays
- Approximately 1600+ Stand Alone Office
- 20'+ Ceiling Height in Warehouse With Dock High Loading and 8 Over-sized Ground Level Doors
- Zoning DWL: Comes with CUP for Outside Storage
- Local Azusa Water and Power Lower Rates
- 1200 AMP 480/277 Volts
- 3.73 Acre Parcel
- Secured Fenced Yard and Recently Capped in Asphalt
- Entire Property has been Renovated
- Close to 210, 605, & 10 Freeways