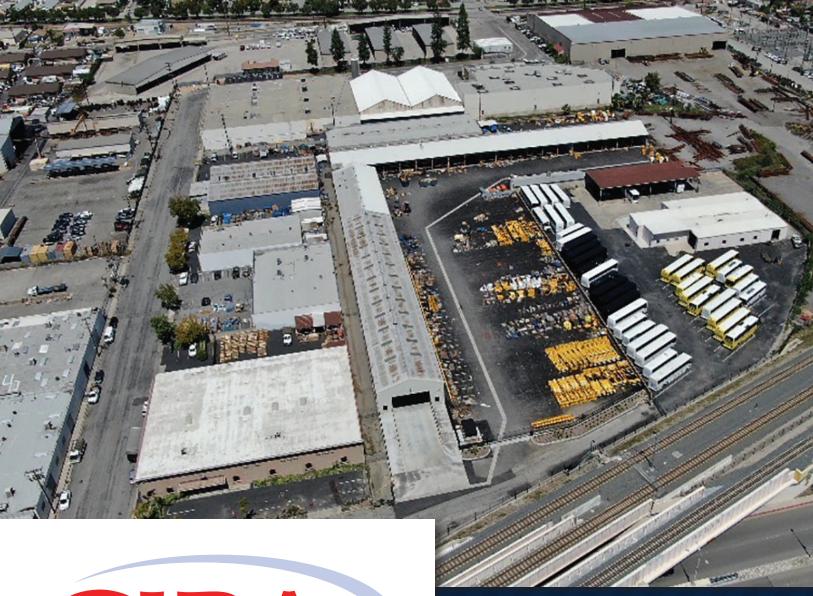

# 505 W. Foothill Blvd. Azusa, CA 91702

**Brian Deets**DRE #01800743
626.244.4743
brian@cibare.com

Alfredo Mejia DRE #01340251 626.841.0599 alfredo@cibare.com 830 S. Myrtle Ave. Monrovia, CA 91016 626.303.1818

## **PROPERTY HIGHLIGHTS**

- Large Warehouse and Outside Yard for Storage
- Approximately 25,000 sq ft of Clear Span Warehouse
- Approximately 20,000 sq ft of Covered Outside Storage or Truck Bays
- Approximately 1600+ Stand Alone Office
- 20'+ Ceiling Height in Warehouse With Dock High Loading and 8 Over-sized Ground Level Doors
- Zoning DWL: Comes with CUP for Outside Storage
- Local Azusa Water and Power Lower Rates
- 1200 AMP 480/277 Volts
- 3.73 Acre Parcel
- Secured Fenced Yard and Recently Capped in Asphalt
- Entire Property has been Renovated
- Close to 210, 605, & 10 Freeways