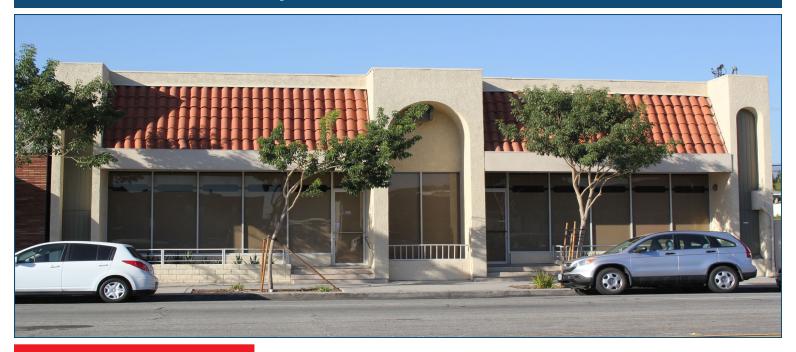

## **Property Highlights**

- Approx. 4,615 SF Retail/Office Building Available
- Located on an Approx. 7,666 SF Lot
- Lease Rate: \$1.35 SF / MG
- 10 Parking Spaces & Fenced Rear Yard
- 12x12 Roll-up Door, 13'6" Clear Height & Fully Sprinklered
- Building has 2 Bathrooms
- Great Frontage on Busy Valley Blvd.
- Near Many Restaurants & Amenities