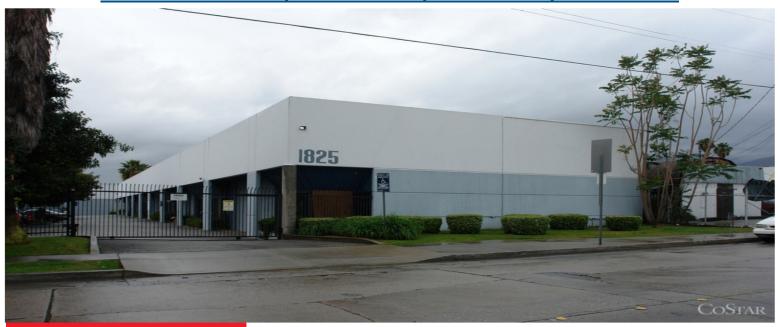

## 1825 Peck Road, Units H & I, Monrovia, CA 91016

Filippo Fanara DRE Lic. 01198019 626-255-1124 Filippo@cibare.com

Alfredo Mejia DRE Lic. 01340251 626.841.0599 Cell alfredo@cibare.com

Brian Deets DRE Lic. 01800743 626.244.4743 Cell brian@cibare.com

## Hard To Find Small Industrial Units

## **Property Highlights**

- 2 Units Available-Each Warehouse is Approx.1,450 SF
- Abundant Office Improvements
- Located in a Well Maintained Business Park
- Close to Monrovia Gold Line Station
- 18' Clear Height
- Easy Access to 210 and 605 Freeways
- Ground Level Door
- Great for a Plumbing Contractor, General Contractor, Painting Company, Electrician, Etc.
- Lease Price: \$1.10 PSF (3 Year Term)