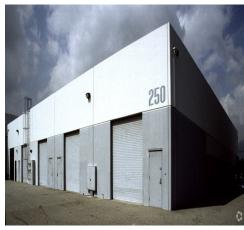

## 250 W. Duarte Rd., Unit A, Monrovia, CA

Brian Deets DRE Lic. 01800743 626.244.4743 Cell brian@cibare.com

Alfredo Mejia DRE Lic. 01340251 626.841.0599 Cell alfredo@cibare.com

830 S. Myrtle Ave. Monrovia, CA 91016 626.303.1818 Office www.cibarealestate.com

## INDUSTRIAL SPACE FOR LEASE

## **Features**

- Approximately 2,400 SF Industrial Warehouse Space
- Includes 4 Office Spaces
- 4 Parking Spaces
- Fully Sprinklered
- 18' Clear Height
- Ground Level Roll-up Doors
- Landlord Pays Water & Trash
- Easy Access to 210 Freeway
- Lease Price \$1.15 PSF