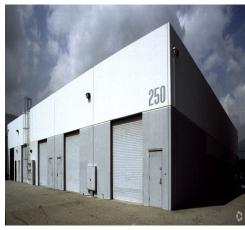

## 250 W. Duarte Rd., Unit B, Monrovia, CA

Brian Deets DRE Lic. 01800743 626.244.4743 Cell brian@cibare.com

Alfredo Mejia DRE Lic. 01340251 626.841.0599 Cell alfredo@cibare.com

830 S. Myrtle Ave. Monrovia, CA 91016 626.303.1818 Office www.cibarealestate.com

## INDUSTRIAL SPACE FOR LEASE

## **Features**

- Approximately 2,400 SF Industrial Warehouse Space
- Includes 4 Office Spaces
- 4 Parking Spaces
- Fully Sprinklered
- 18' Clear Height
- Ground Level Roll-up Doors
- Landlord Pays Water & Trash
- Easy Access to 210 Freeway
- Lease Price \$1.15 PSF