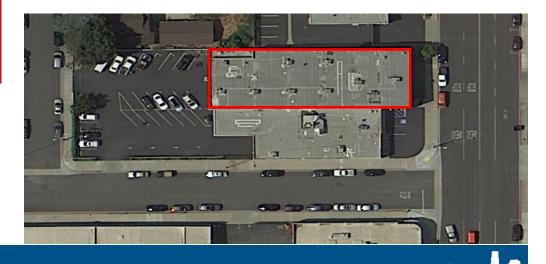

## **Property Highlights**

- An Approx. 10,444 SF Industrial Building For Lease
- Building is Split into Two Units (5,400 SF & 10,444 SF)
- Asking Price is \$0.95 PSF IG
- Property has Secure Fenced Shared Parking Lot.
- Close to Myrtle Ave. & All Amenities
- Easy Access to 210, 605 & 10 Freeways
- Zoned M1