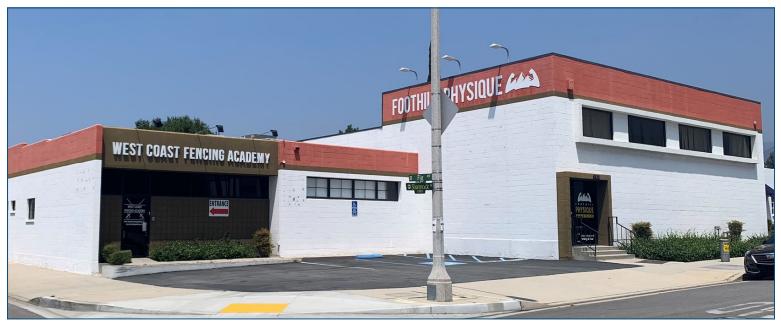

## **Industrial Building For Lease**

## **Property Highlights**

- An Approx. 10,444 SF Industrial Building For Lease
- Building is Split into Two Units (5,400 SF & 10,444 SF)
- Asking Price is \$0.95 PSF IG
- Property has Secure Fenced Shared Parking Lot.
- Close to Myrtle Ave. & All Amenities
- Easy Access to 210, 605 & 10 Freeways
- Zoned M1