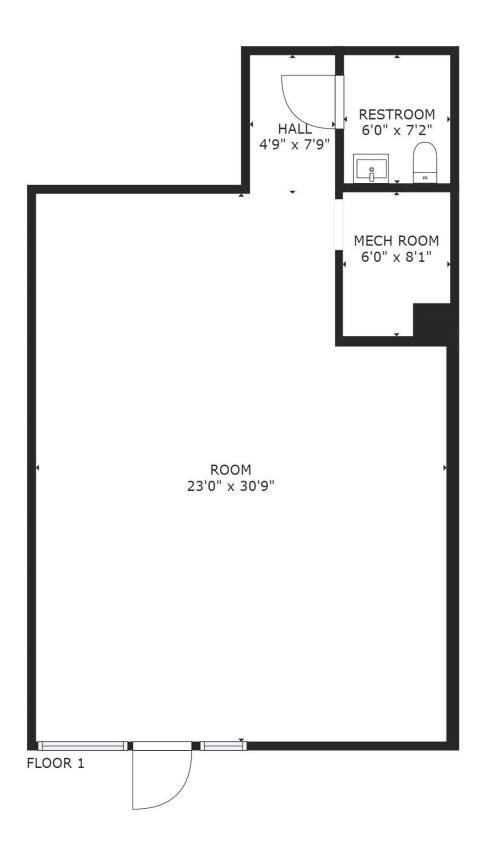

#### **Property Highlights**

- Retail Space For Lease
- Approx. 850 SF Suite
- Asking Price: \$2.20/SF Modified Gross
- Space Was Previously Check N' Go
- Tenants in Center Include: Papa John's, Mega Liquor, and Laundertree
- Good Exposure on Las Tunas Dr.
- Ideal Corner Location Next to In-Demand Tenants
- Close to Amenities, Including the San Gabriel Mission, and the San Gabriel Country Club