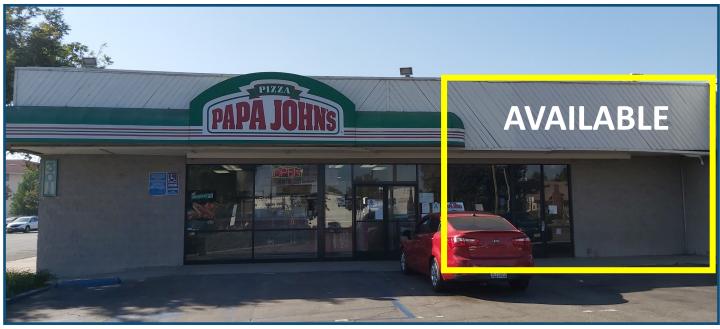

#### **Property Highlights**

- Retail Space For Lease
- Approx. 850 SF Suite
- Asking Price: \$2.20/SF Modified Gross
- Space Was Previously Check N' Go
- Tenants in Center Include: Papa John's, Mega Liquor, and Laundertree
- Good Exposure on Las Tunas Dr.
- Ideal Corner Location Next to In-Demand Tenants
- Close to Amenities, Including the San Gabriel Mission, and the San Gabriel Country Club