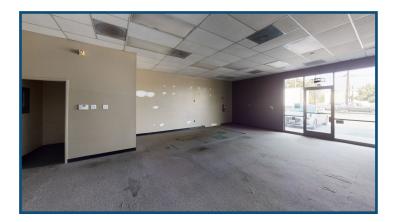

#### **Property Highlights**

- Retail Space For Lease
- Approx. 850 SF Suite
- Asking Price: \$2.20/SF Modified Gross
- Space Was Previously Check N' Go
- Tenants in Center Include: Papa John's, Mega Liquor, and Laundertree
- Good Exposure on Las Tunas Dr.
- Ideal Corner Location Next to In-Demand Tenants
- Close to Amenities, Including the San Gabriel Mission, and the San Gabriel Country Club

B

To take a 3D tour, please follow the link: https://my.matterport.com/show/?m=ox8Jy5FP8WX

Like Us on Facebook! Follow Us on Twitter!