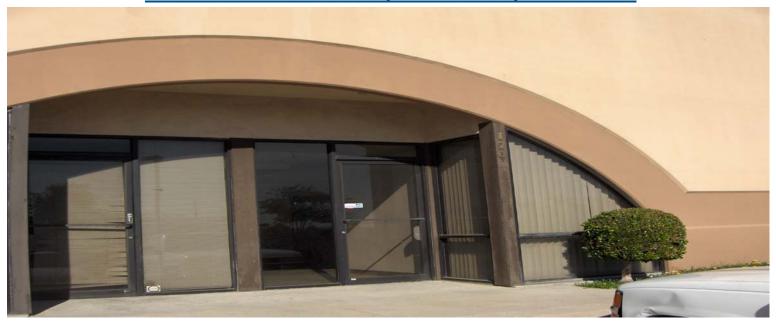

## **Industrial Unit Available For Lease**

## **Property Highlights**

- Approximately 1,867 SF Unit
- Located in Business Park Commonly Known as Hamby Park
- Approximately 16 Foot Ceiling Height
- Located In Gold Line Station Area
- Close to Myrtle Ave. & All Amenities
- Easy Access to 210, 605 & 10 Freeways
- Zoned M1
- Lease Price: \$3,000.00 per Month