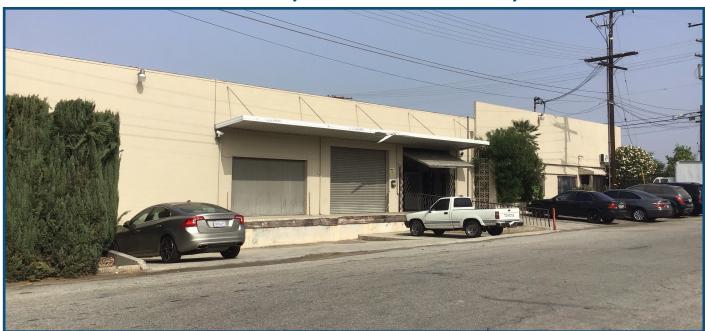

#### **Property Highlights**

- Large Industrial Warehouse For Sale
- Asking Price is \$3,325,000
- Approximately 19,000 SF Building
- Approximately 35,851 SF Lot
- Located on a Private Street
- One Ground Level Door and Three Dock High Doors
- Zoning: Light Industrial
- Year Built: 1959
- 600 Amps, 240 Volts, 3 Phase, 3 Wire Power
- Two Private Gated Storage Yards
- 16-18 Foot Clear Ceiling Height
- Parking Available in Front of Building, and In Private Yard
- Close Proximity to the 60 Freeway
- Seller Financing Available