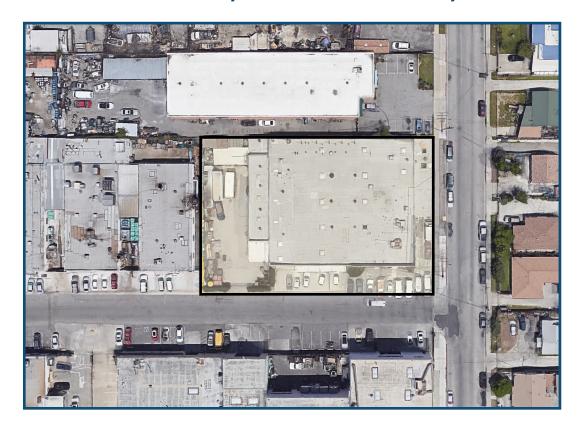

#### **Property Highlights**

- Large Industrial Warehouse For Sale
- Asking Price is \$3,325,000
- Approximately 19,000 SF Building
- Approximately 35,851 SF Lot
- Located on a Private Street
- One Ground Level Door and Three Dock High Doors
- Zoning: Light Industrial
- Year Built: 1959
- 600 Amps, 240 Volts, 3 Phase, 3 Wire Power
- Two Private Gated Storage Yards
- 16-18 Foot Clear Ceiling Height
- Parking Available in Front of Building, and In Private Yard
- Close Proximity to the 60 Freeway
- Seller Financing Available