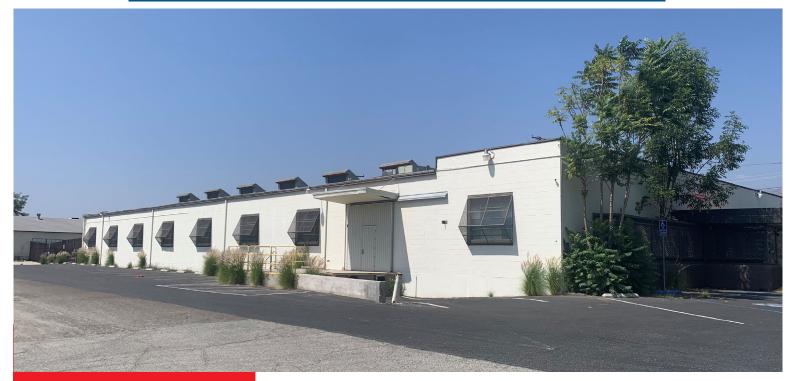

## **Property Highlights**

- 2 Flex Manufacturing Buildings
- Single Tenant Occupancy
- 25,869 SF of Industrial on 1.22 Acres with Fenced Yard in Rear
- Building 1 ~22,500 SF and Building 2 ~3,369 SF
- Approximately 5,000 SF of Office Space
- 1 Dock High Door, and 2 Grade Level Doors
- Approximately 60 Spaces
- Zoned PD-12
- Located Just South 210 Freeway