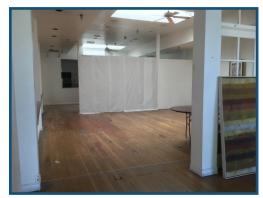

#### **Property Highlights**

- Second Generation Restaurant Suite Available For Lease
- Asking Rate: \$1.55/SF NNN
- NNN = \$0.30/SF
- Approx. 4,400 SF Suite
- Year Built: 1926
- Zoning: SLC2D\*
- Minimum 3 Year Lease
- Possibility to Have Outdoor Dining
- 4 Restrooms Located on Either Side of the Suite
- Features Include: Original Hardwood Flooring Throughout, High Ceilings, Skylights, Built Out Kitchen Area, Bar Area with Sinks, Bonus California Basement for Storage, and Large Windows
- Frontage on Busy Mission Dr.
- Other Tenants in the Building Include a Carry-Out Thai Restaurant & an Art Gallery
- Located Next to City Hall and Across the Street from the San Gabriel Mission & San Gabriel Mission Playhouse