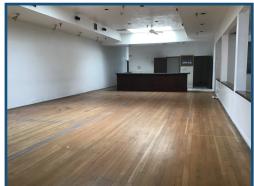

#### **Property Highlights**

- Second Generation Restaurant Suite Available For Lease
- Asking Rate: \$1.55/SF NNN
- NNN = \$0.30/SF
- Approx. 4,400 SF Suite
- Year Built: 1926
- Zoning: SLC2D\*
- Minimum 3 Year Lease
- Possibility to Have Outdoor Dining
- 4 Restrooms Located on Either Side of the Suite
- Features Include: Original Hardwood Flooring Throughout, High Ceilings, Skylights, Built Out Kitchen Area, Bar Area with Sinks, Bonus California Basement for Storage, and Large Windows
- Frontage on Busy Mission Dr.
- Other Tenants in the Building Include a Carry-Out Thai Restaurant & an Art Gallery
- Located Next to City Hall and Across the Street from the San Gabriel Mission & San Gabriel Mission Playhouse