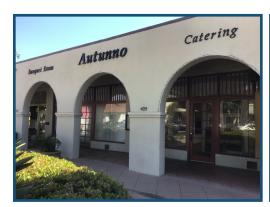

#### **Property Highlights**

- Second Generation Restaurant Suite Available For Lease
- Asking Rate: \$1.55/SF NNN
- NNN = \$0.30/SF
- Approx. 4,400 SF Suite
- Year Built: 1926
- Zoning: SLC2D\*
- Minimum 3 Year Lease
- Possibility to Have Outdoor Dining
- 4 Restrooms Located on Either Side of the Suite
- Features Include: Original Hardwood Flooring Throughout, High Ceilings, Skylights, Built Out Kitchen Area, Bar Area with Sinks, Bonus California Basement for Storage, and Large Windows
- Frontage on Busy Mission Dr.
- Other Tenants in the Building Include a Carry-Out Thai Restaurant & an Art Gallery
- Located Next to City Hall and Across the Street from the San Gabriel Mission & San Gabriel Mission Playhouse