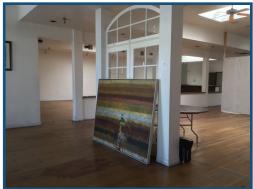

#### **Property Highlights**

- Second Generation Restaurant Suite Available For Lease
- Asking Rate: \$1.55/SF NNN
- NNN = \$0.30/SF
- Approx. 4,400 SF Suite
- Year Built: 1926
- Zoning: SLC2D\*
- Minimum 3 Year Lease
- Possibility to Have Outdoor Dining
- 4 Restrooms Located on Either Side of the Suite
- Features Include: Original Hardwood Flooring Throughout, High Ceilings, Skylights, Built Out Kitchen Area, Bar Area with Sinks, Bonus California Basement for Storage, and Large Windows
- Frontage on Busy Mission Dr.
- Other Tenants in the Building Include a Carry-Out Thai Restaurant & an Art Gallery
- Located Next to City Hall and Across the Street from the San Gabriel Mission & San Gabriel Mission Playhouse