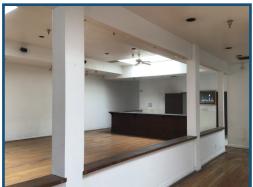

#### **Property Highlights**

- Second Generation Restaurant Suite Available For Lease
- Asking Rate: \$1.55/SF NNN
- NNN = \$0.30/SF
- Approx. 4,400 SF Suite
- Year Built: 1926
- Zoning: SLC2D\*
- Minimum 3 Year Lease
- Possibility to Have Outdoor Dining
- 4 Restrooms Located on Either Side of the Suite
- Features Include: Original Hardwood Flooring Throughout, High Ceilings, Skylights, Built Out Kitchen Area, Bar Area with Sinks, Bonus California Basement for Storage, and Large Windows
- Frontage on Busy Mission Dr.
- Other Tenants in the Building Include a Carry-Out Thai Restaurant & an Art Gallery
- Located Next to City Hall and Across the Street from the San Gabriel Mission & San Gabriel Mission Playhouse