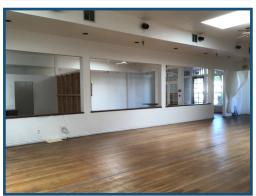

#### **Property Highlights**

- Second Generation Restaurant Suite Available For Lease
- Asking Rate: \$1.55/SF NNN
- NNN = \$0.30/SF
- Approx. 4,400 SF Suite
- Year Built: 1926
- Zoning: SLC2D\*
- Minimum 3 Year Lease
- Possibility to Have Outdoor Dining
- 4 Restrooms Located on Either Side of the Suite
- Features Include: Original Hardwood Flooring Throughout, High Ceilings, Skylights, Built Out Kitchen Area, Bar Area with Sinks, Bonus California Basement for Storage, and Large Windows
- Frontage on Busy Mission Dr.
- Other Tenants in the Building Include a Carry-Out Thai Restaurant & an Art Gallery
- Located Next to City Hall and Across the Street from the San Gabriel Mission & San Gabriel Mission Playhouse