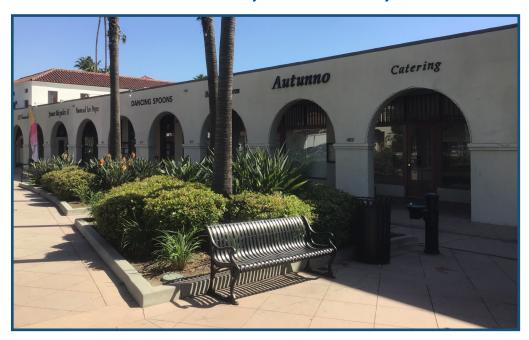

#### **Property Highlights**

- Second Generation Restaurant Suite Available For Lease
- Asking Rate: \$1.55/SF NNN
- NNN = \$0.30/SF
- Approx. 4,400 SF Suite
- Year Built: 1926
- Zoning: SLC2D\*
- Minimum 3 Year Lease
- Possibility to Have Outdoor Dining
- 4 Restrooms Located on Either Side of the Suite
- Features Include: Original Hardwood Flooring Throughout, High Ceilings, Skylights, Built Out Kitchen Area, Bar Area with Sinks, Bonus California Basement for Storage, and Large Windows
- Frontage on Busy Mission Dr.
- Other Tenants in the Building Include a Carry-Out Thai Restaurant & an Art Gallery
- Located Next to City Hall and Across the Street from the San Gabriel Mission & San Gabriel Mission Playhouse