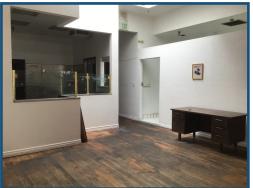

#### **Property Highlights**

- Second Generation Restaurant Suite Available For Lease
- Asking Rate: \$1.55/SF NNN
- NNN = \$0.30/SF
- Approx. 4,400 SF Suite
- Year Built: 1926
- Zoning: SLC2D\*
- Minimum 3 Year Lease
- Possibility to Have Outdoor Dining
- 4 Restrooms Located on Either Side of the Suite
- Features Include: Original Hardwood Flooring Throughout, High Ceilings, Skylights, Built Out Kitchen Area, Bar Area with Sinks, Bonus California Basement for Storage, and Large Windows
- Frontage on Busy Mission Dr.
- Other Tenants in the Building Include a Carry-Out Thai Restaurant & an Art Gallery
- Located Next to City Hall and Across the Street from the San Gabriel Mission & San Gabriel Mission Playhouse