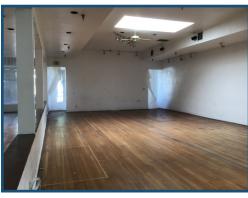

#### **Property Highlights**

- Second Generation Restaurant Suite Available For Lease
- Asking Rate: \$1.55/SF NNN
- NNN = \$0.30/SF
- Approx. 4,400 SF Suite
- Year Built: 1926
- Zoning: SLC2D\*
- Minimum 3 Year Lease
- Possibility to Have Outdoor Dining
- 4 Restrooms Located on Either Side of the Suite
- Features Include: Original Hardwood Flooring Throughout, High Ceilings, Skylights, Built Out Kitchen Area, Bar Area with Sinks, Bonus California Basement for Storage, and Large Windows
- Frontage on Busy Mission Dr.
- Other Tenants in the Building Include a Carry-Out Thai Restaurant & an Art Gallery
- Located Next to City Hall and Across the Street from the San Gabriel Mission & San Gabriel Mission Playhouse