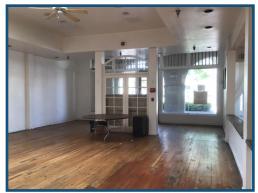

#### **Property Highlights**

- Second Generation Restaurant Suite Available For Lease
- Asking Rate: \$1.55/SF NNN
- NNN = \$0.30/SF
- Approx. 4,400 SF Suite
- Year Built: 1926
- Zoning: SLC2D\*
- Minimum 3 Year Lease
- Possibility to Have Outdoor Dining
- 4 Restrooms Located on Either Side of the Suite
- Features Include: Original Hardwood Flooring Throughout, High Ceilings, Skylights, Built Out Kitchen Area, Bar Area with Sinks, Bonus California Basement for Storage, and Large Windows
- Frontage on Busy Mission Dr.
- Other Tenants in the Building Include a Carry-Out Thai Restaurant & an Art Gallery
- Located Next to City Hall and Across the Street from the San Gabriel Mission & San Gabriel Mission Playhouse