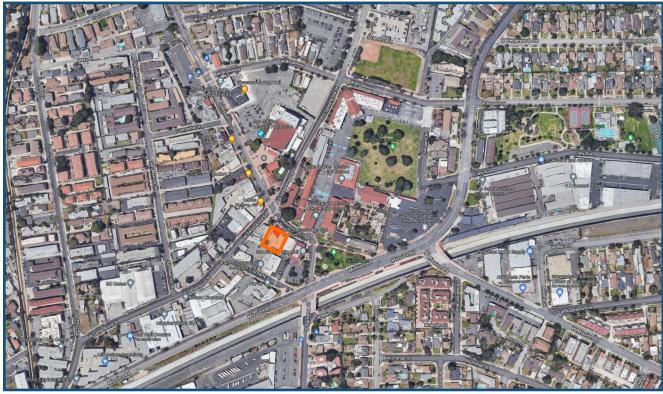

00 SF Suite
- Year Built: 1926
- Zoning: SLC2D\*
- Minimum 3 Year Lease
- Possibility to Have Outdoor Dining
- 4 Restrooms Located on Either Side of the Suite
- Features Include: Original Hardwood Flooring Throughout, High Ceilings, Skylights, Built Out Kitchen Area, Bar Area with Sinks, Bonus California Basement for Storage, and Large Windows
- Frontage on Busy Mission Dr.
- Other Tenants in the Building Include a Carry-Out Thai Restaurant & an Art Gallery
- Located Next to City Hall and Across the Street from the San Gabriel Mission & San Gabriel Mission Playhouse

3D Tour: https://my.matterport.com/show/?m=qw6FbWNXCCH





# **FOR LEASE**

### 409-411 S. Mission Dr., San Gabriel, CA 91776





























# **FOR LEASE**

### 409-411 S. Mission Dr., San Gabriel, CA 91776