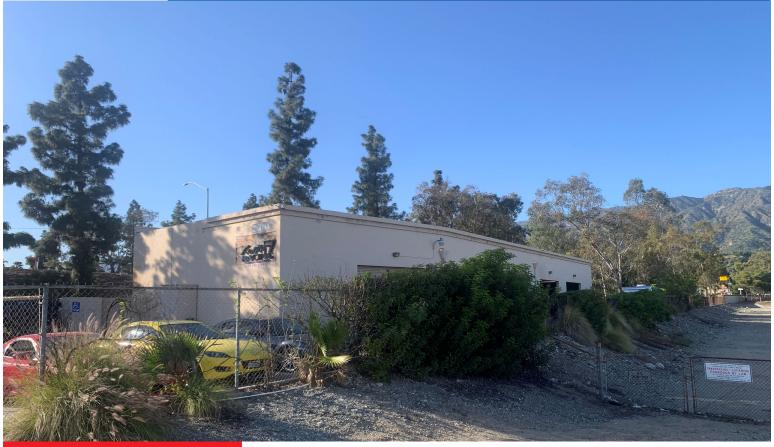

## 2301 Central Ave., Duarte, CA 91010

Alfredo Mejia DRE Lic. 01340251 626.841.0599 Cell alfredo@cibare.com

Brian Deets DRE Lic. 01800743 626.244.4743 Cell brian@cibare.com

Katelyn Mejia DRE Lic. 02069096 626-241-2775 katie@cibare.com

## Commercial Building Available for Sale Property Highlights

- Approximately 3,600 SF Building, on 10,889 SF lot per Assessor
- Located Near Huntington Dr., 210 and 605 Freeway On ramps
- 4 Ground level roll-up doors
- Asking \$1,400,000
- Currently used for auto repair.
- · Fenced Yard.