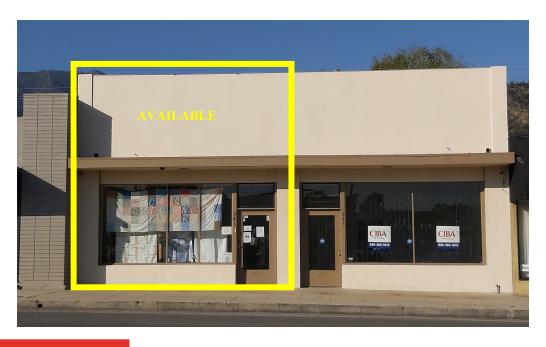

### 941 1/2 W. Foothill Blvd., Monrovia, CA 91016

Gina Fanara
Associate
DRE License 01805710
gina@cibare.com

Filippo Fanara Broker Principal DRE License 01198019 filippo@cibare.com

830 S. Myrtle Ave. Monrovia, CA 91016 Ph 626.303.1818 www.cibarealestate.com

#### **Property Highlights**

- Office/Flex Space Available For Lease
- Approx. 1,200 SF Suite
- Asking Rate is \$1.95/SF Modified Gross
- Zoning: MOCG
- Year Built: 1951
- High Visibility on Foothill Blvd.
- Suite Includes: 11ft Ceilings, Smooth Concrete Floor, Private Restroom, Open Space and Plenty of Natural Light
- Private Parking Lot in Rear of the Building, with 2 Parking Spaces Available
- Two Year Minimum Lease Term
- Located on the Border of Monrovia and Arcadia
- Nearby Amenities Include: CVS, Walgreens, Zelo Pizza, Ralphs, Paco's Mexican Restaurant, and Starbucks