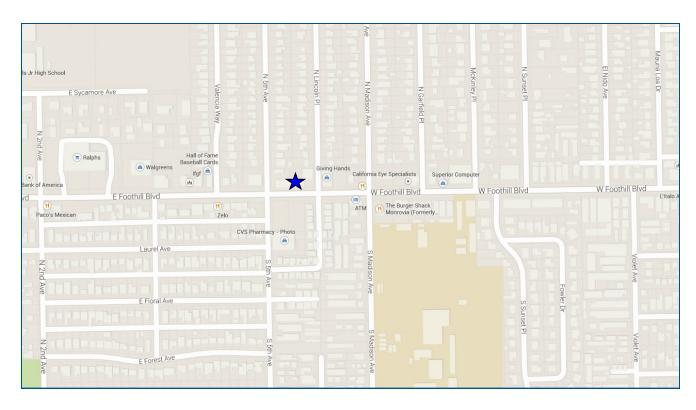

#### **Property Highlights**

- Office/Flex Space Available For Lease
- Approx. 1,200 SF Suite
- Asking Rate is \$1.95/SF Modified Gross
- Zoning: MOCG
- Year Built: 1951
- High Visibility on Foothill Blvd.
- Suite Includes: 11ft Ceilings, Smooth Concrete Floor, Private Restroom, Open Space and Plenty of Natural Light
- Private Parking Lot in Rear of the Building, with 2 Parking Spaces Available
- Two Year Minimum Lease Term
- Located on the Border of Monrovia and Arcadia
- Nearby Amenities Include: CVS, Walgreens, Zelo Pizza, Ralphs, Paco's Mexican Restaurant, and Starbucks

## 941 1/2 W. Foothill Blvd., Monrovia, CA 91016