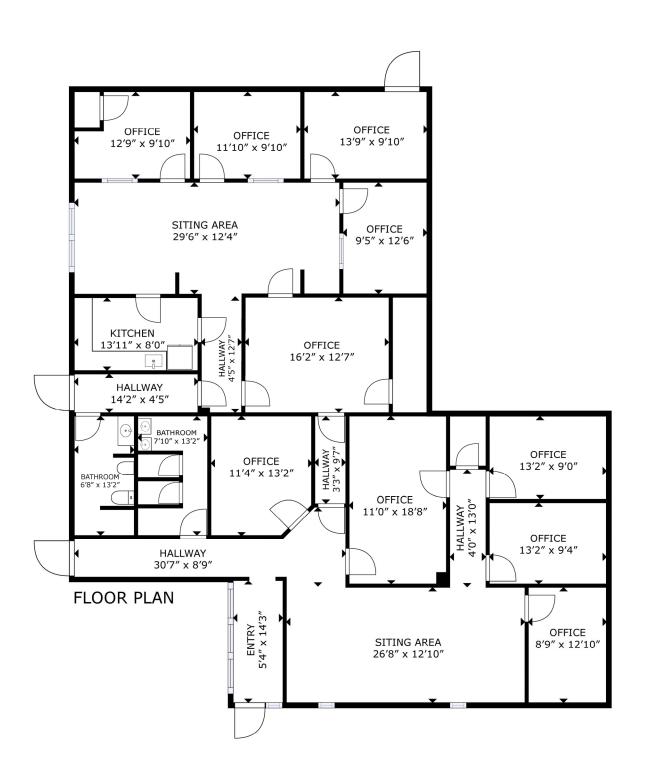

## **Property Highlights**

- 2 Office Spaces Available:
- Approx. 1,600 SF Office Space for \$2.00 PSF/ MG
- Approx. 1,539 SF Office Space for \$2.00 PSF/ MG
- Spaces can Also be Leased together: Approx 3,139 SF for \$1.85 PSF/ MG
- Centrally Located in Monrovia Around Shopping Amenities