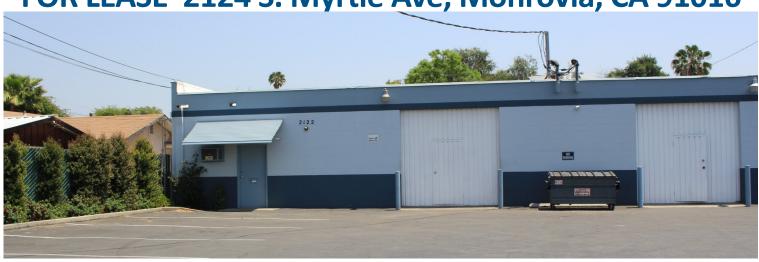

Your business deserves a great property. With service to match.

FOR LEASE 2124 S. Myrtle Ave, Monrovia, CA 91016

Filippo Fanara 626.255.1124 DRE No. 01198019 filippo@cibare.com

830 S Myrtle Ave. Monrovia, CA 91016 Ph 626.303.1818 cibarealestate.com

## **Property Highlights**

- Lease Price is \$1.50 PSF MG
- Industrial Building For Lease
- Approximately 2,697 SF Industrial Building Located on an Approximately 6,077 SF Lot (1/2 the total lot of 12,154)
- Located on Busy Myrtle Ave.
- Minutes From Old Town Monrovia & All Amenities
- Close to Gold Line Station
- Power 400AMP 3 Ph. 4 wire /Well Distributed
- Clear Height 12Ft.
- GL Door 10 x 10
- Available October 2022