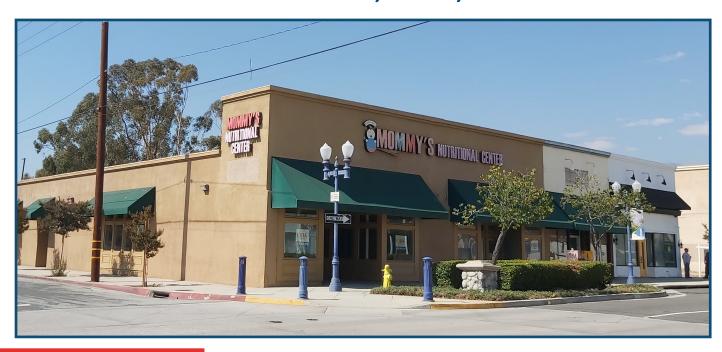

## **Property Highlights**

- Approx. 3,877 SF Retail Space Available For Lease on an Approx. 7,700
   SF Lot
- Two Retail Units Available, or Can Combine into One
- Asking Price is \$1.85/SF Modified Gross
- Unit 601 is Approx. 2,352 SF, and Unit 603 is Approx. 1,525 SF
- Year Built: 1950
- Units Include: Two ADA Restrooms on Each Side, Concrete Floors, 11
   Foot Ceilings, Good Amount of Natural Light, and Modular Walk-In
   Refrigerator (Available if Desired)
- Great Corner Visibility in Historic Downtown Azusa
- Located Across the Street from The Orchard, a Brand New 163 Unit Luxury Residential Development
- Amenities Nearby Include Congregation Ale House, Max's Mexican Restaurant, Pressed & Flower Coffee Boutique, Wells Fargo, and Dog Haus (Coming Soon)
- Both Street Parking In Front of the Building and a Large Public Parking Lot at the Rear of the Building are Available
- Less than 1.5 Miles from Azusa Pacific University, and Walking Distance to Metro Gold Line Stop
- Ideal Location for Restaurants and Artisan Market & Shop