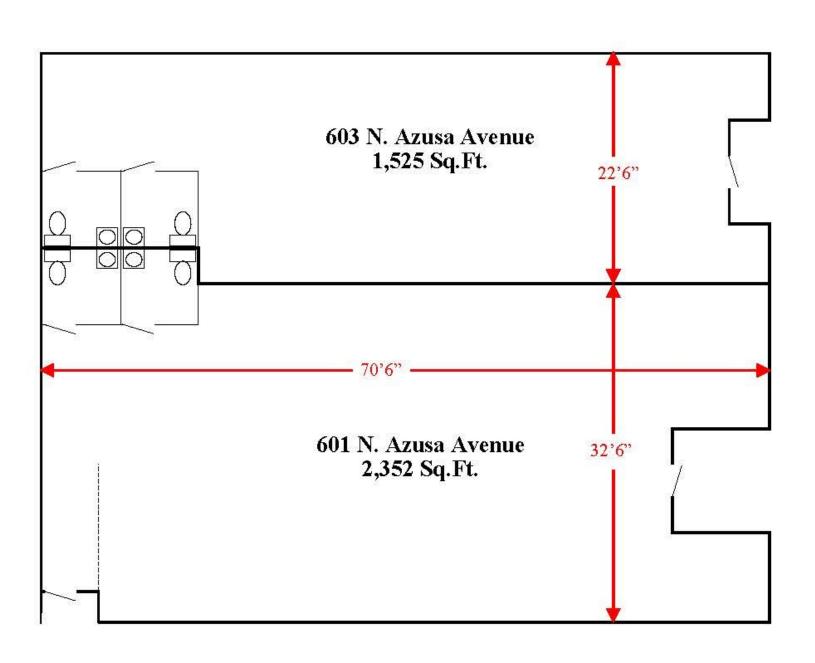

## **Property Highlights**

- Approx. 3,877 SF Retail Space Available For Lease on an Approx. 7,700
   SF Lot
- Two Retail Units Available, or Can Combine into One
- Asking Price is \$1.85/SF Modified Gross
- Unit 601 is Approx. 2,352 SF, and Unit 603 is Approx. 1,525 SF
- Year Built: 1950
- Units Include: Two ADA Restrooms on Each Side, Concrete Floors, 11
   Foot Ceilings, Good Amount of Natural Light, and Modular Walk-In
   Refrigerator (Available if Desired)
- Great Corner Visibility in Historic Downtown Azusa
- Located Across the Street from The Orchard, a Brand New 163 Unit Luxury Residential Development
- Amenities Nearby Include Congregation Ale House, Max's Mexican Restaurant, Pressed & Flower Coffee Boutique, Wells Fargo, and Dog Haus (Coming Soon)
- Both Street Parking In Front of the Building and a Large Public Parking Lot at the Rear of the Building are Available
- Less than 1.5 Miles from Azusa Pacific University, and Walking Distance to Metro Gold Line Stop
- Ideal Location for Restaurants and Artisan Market & Shop