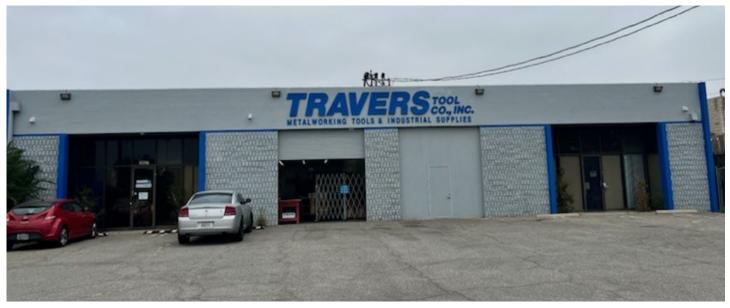

## **FOR LEASE**

## 20621 Plummer St., Chatsworth, CA 91311

Filippo Fanara 626.255.1124 DRE No. 01198019 filippo@cibare.com

Gina Fanara 626.818.3283 DRE No. 01805710 gina@cibare.com

830 S. Myrtle Ave. Monrovia, CA 91016 Ph 626.303.1818 cibarealestate.com

## **Property Highlights**

- Approx. 4,800 SF Industrial/R&D/Flex Space
- Asking Price is \$1.50/SF Modified Gross
- Ceiling Height warehouse, approx. 16 feet
- Approx. 1,300 SF of Office Space
- One Ground Level Door
- Entire Office and Warehouse Air-Conditioned
- 7 Parking Spaces Available with Space
- Great Street Exposure on Plummer St
- Close to the 118 Fwy via De Soto Ave