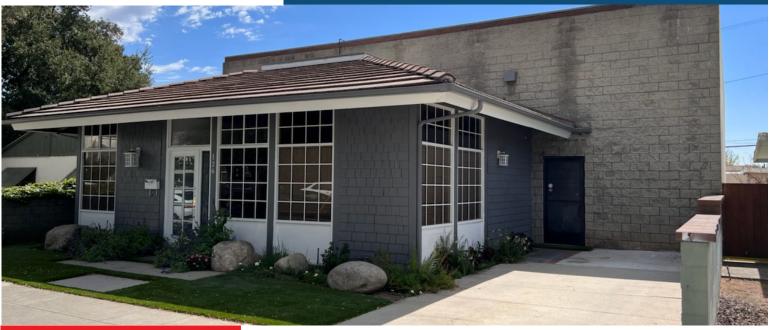

## **Property Highlights**

- Approximately 1,150 SF Office Space
- Located Conveniently Between 210 Freeway, Santa Anita Ave., and Huntington Dr.
- Includes Office, Waiting Room, Conference Room, Storage, and Restroom
- Private Entrance from St. Joseph St.
- Parking Space in Driveway
- Asking \$2.50/SF Modified Gross
- See Reverse Side for Floorplan
- Check Out the Virtual Tour: https://my.matterport.com/show/? m=DYNY3V7tp7C
- Call now for more information or to schedule an in Person Tour!