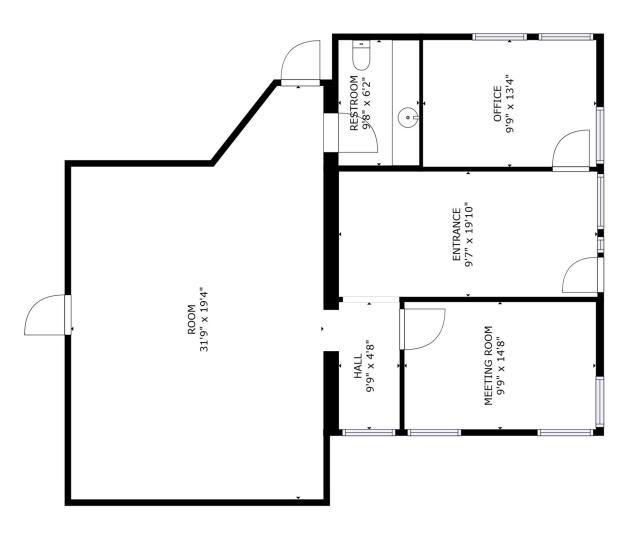

## **Property Highlights**

- Approximately 1,150 SF Office Space
- Located Conveniently Between 210 Freeway, Santa Anita Ave., and Huntington Dr.
- Includes Office, Waiting Room, Conference Room, Storage, and Restroom
- Private Entrance from St. Joseph St.
- Parking Space in Driveway
- Asking \$2.50/SF Modified Gross
- See Reverse Side for Floorplan
- Check Out the Virtual Tour: https://my.matterport.com/show/? m=DYNY3V7tp7C
- Call now for more information or to schedule an in Person Tour!

GROSS INTERNAL AREA FLOOR 1: 1154 sq. ft TOTAL: 1154 sq. ft SIZES AND DIMENSIONS ARE APPROXIMATE, ACTUAL MAY VARY.