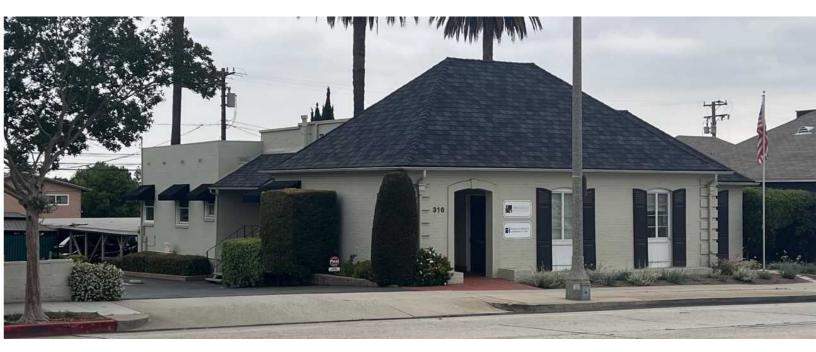

## OFFICE FOR SALE 316 W FOOTHILL BLVD

316 W FOOTHILL BLVD, MONROVIA, CA 91016

## **PROPERTY OVERVIEW**

Built in 1942, this single story, multi-tenant office building is situated on a quarter acre of land on the busy Foothill Blvd corridor and located near 10, 210, and 605 Freeways. Parking consists of 16 spaces, 10 surface spaces and 6 covered spaces with a ratio of 4.84 parking spaces per 1,000 SF. Fully Occupied. Call for more information. Showings by appointment only.