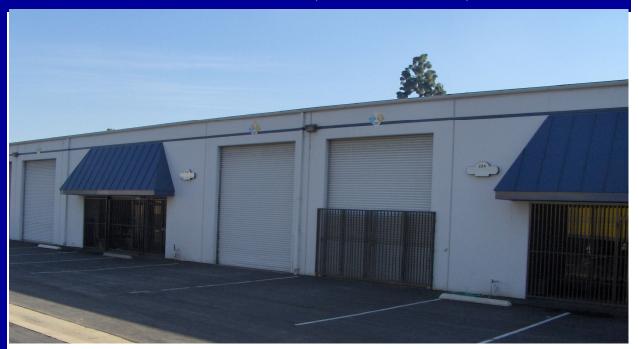

## **FOR LEASE Cold Storage**

## 210 Kruse Ave., Monrovia, CA

## **FEATURES**

- Approx. 2,000 SF Warehouse Spaces Available
- Price is \$1.40 PSF
- 20 ft Clear Ceiling Height
- 12x12 Roll Up Doors
- Close to 210 Freeway