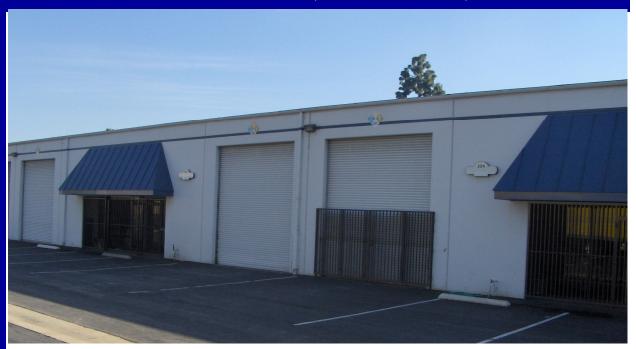

## **FOR LEASE Cold Storage**

## 218 Kruse Ave., Monrovia, CA

## **FEATURES**

- Approx. 2,000 SF Warehouse Spaces Available
- Price is \$1.40 PSF
- 20 ft Clear Ceiling Height
- 12x12 Roll Up Doors
- Close to 210 Freeway