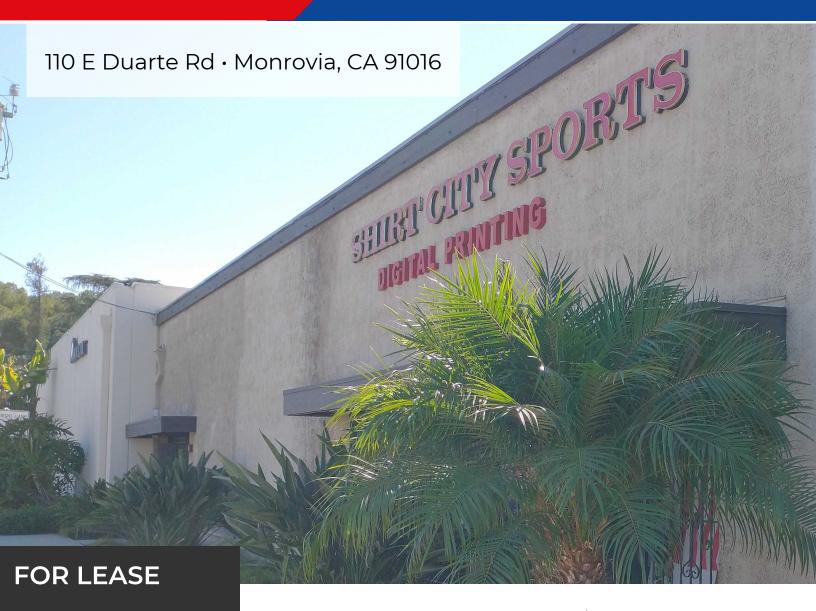

### **PROPERTY DESCRIPTION**

110 E Duarte Rd. is located in a multi-tenant building. Building Parking is in the Rear of the building, with driveway located off of Myrtle Ave., accessible when driving north. The unit is approximately 4,000 SF with 2 roll-up doors facing the parking lot. Unit has entrances off of Duarte Rd, pictured above. Unit is currently undergoing refurbishment, and is available for showings at this time.