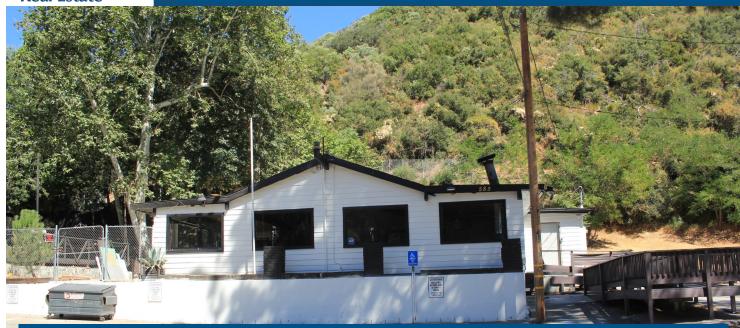

## **FOR SALE**

585 Lytle Creek Rd., Lytle Creek, CA 92358

Filippo Fanara 626.255.1124 DRE No. 01198019 filippo@cibare.com

Gina Fanara 626.818.3283 DRE No. 01805710 gina@cibare.com

830 S. Myrtle Ave. Monrovia, CA 91016 Ph 626.303.1818 cibarealestate.com

## **Property Highlights**

- Asking Price is \$525,000
- Charming Commercial/Residential Property For Sale
- Additional Uses: Event Space with Open Outdoor Deck ideal Retreat Facility for Church Groups or other Non-Profit Organizations
- Property Contains Two Parcels Total of 13,857 SF
- Building SF: 2,991 SF
- Zoning: LC/CN (Neighborhood Commercial)
- Possible Residential Conversion
- Currently Built Out for Restaurant Use
- for Hosting Events
- Commercial Property is Located at the Front, and Residential Space is in the Rear
- Commercial Building Includes: Dining Area, Wood Burning Fireplace, Full Kitchen infrastructure, Bar Area, Grease Trap, and Restrooms
- Ample Onsite Parking