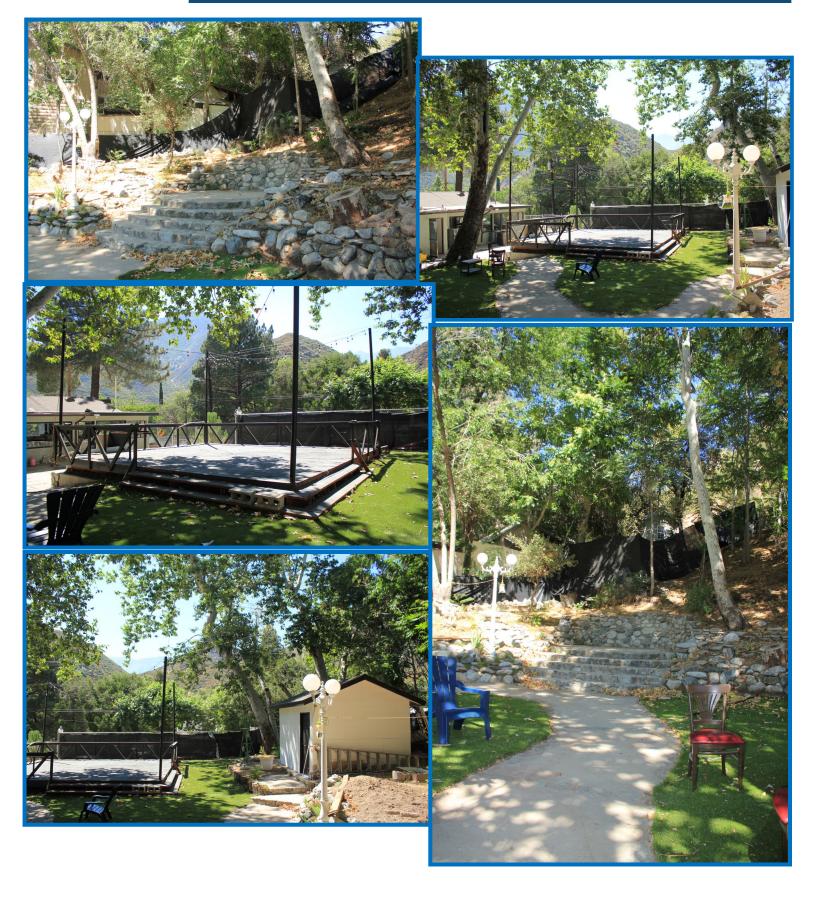

## **Property Highlights**

- Asking Price is \$525,000
- Charming Commercial/Residential Property For Sale
- Additional Uses: Event Space with Open Outdoor Deck ideal Retreat Facility for Church Groups or other Non-Profit Organizations
- Property Contains Two Parcels Total of 13,857 SF
- Building SF: 2,991 SF
- Zoning: LC/CN (Neighborhood Commercial)
- Possible Residential Conversion
- Currently Built Out for Restaurant Use
- for Hosting Events
- Commercial Property is Located at the Front, and Residential Space is in the Rear
- Commercial Building Includes: Dining Area, Wood Burning Fireplace, Full Kitchen infrastructure, Bar Area, Grease Trap, and Restrooms
- Ample Onsite Parking