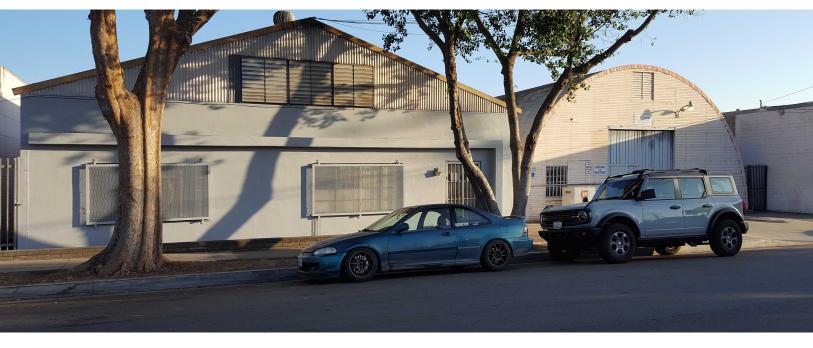

## 118-122 E. POMONA AVE.

118-122 EAST POMONA AVENUE, MONROVIA, CA 91016

#### **OFFERING SUMMARY**

PRICE: \$2,400,000

BUILDING SF: 8.000 SF + 400 SF Bonus

**LOT SIZE**: 15,999 SF

GROUND LEVEL DOOR: 1

PARKING: In Rear

YEAR BUILT: 1954

ZONED: Light Manufacturing

### Available for the First Time in Decades!

One Block South of the 210 Freeway Near Monrovia Gold Line Station

Ask About Other Properties in Seller's Portfolio Including:

1601 Raymond Ave., Monrovia and 1617-1619 Raymond Ave., Monrovia (Right Next Door!)