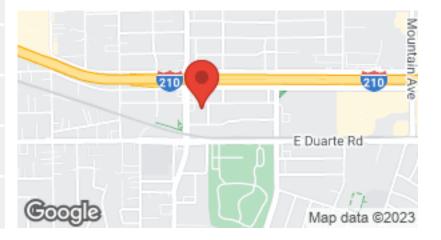

## 118-122 E. POMONA AVE.

118-122 EAST POMONA AVENUE, MONROVIA, CA 91016

### Available for the First Time in Decades!

One Block South of the 210 Freeway Near Monrovia Gold Line Station

Ask About Other Properties in Seller's Portfolio Including:

1601 Raymond Ave., Monrovia and 1617-1619 Raymond Ave., Monrovia (Right Next Door!)