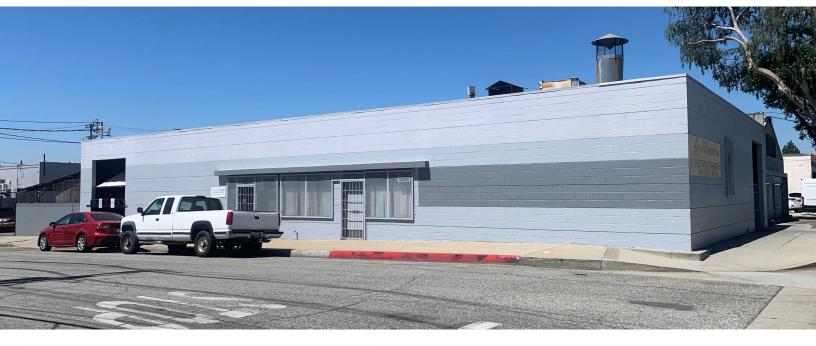

# **INDUSTRIAL FOR SALE**

# 1601 RAYMOND AVE.

1601 RAYMOND AVENUE, MONROVIA, CA 91016

#### **OFFERING SUMMARY**

**BUILDING SF:** 

PRICE: \$1,550,000

4.750 SF

ŕ

LOT SIZE: 7,998 SF

GROUND LEVEL DOORS: 2

PARKING: In Rear

YEAR BUILT: 1960

USE CODE: Light Manufacturing

ZONING: MOM\*

## Available for the First Time in Decades!

One Block South of the 210 Freeway Near Monrovia Gold Line Station

Ask About Other Properties in Seller's Portfolio Including:

118 E. Pomona Ave., Monrovia and 1617-1619 Raymond Ave., Monrovia (Right Next Door!)