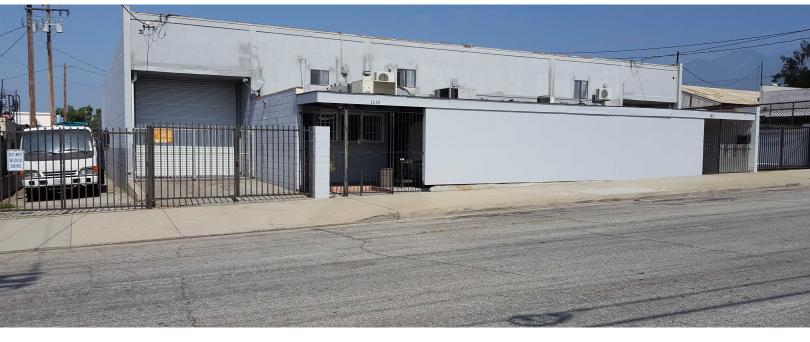

## 1617-1619 RAYMOND AVE.

1617-1619 RAYMOND AVENUE, MONROVIA, CA 91016

#### OFFERING SUMMARY

PRICE: \$2,977,000 **BUILDING SF:** 9,160 SF LOT SIZE: 17,860 SF **GROUND LEVEL DOORS:** 4 YEAR BUILT: 1960 **USE CODE:** Light Manufacturing

MOM\*