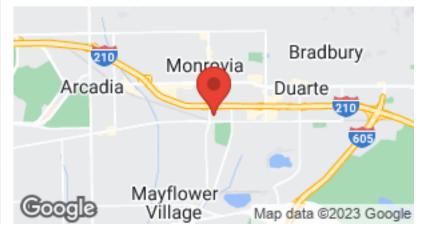

## 1617-1619 RAYMOND AVE.

1617-1619 RAYMOND AVENUE, MONROVIA, CA 91016

### Available for the First Time in Decades

One Block South of the 210 Freeway Near Monrovia Gold Line Station

Ask About Other Properties in Seller's Portfolio Including: 1601 Raymond Ave., Monrovia and