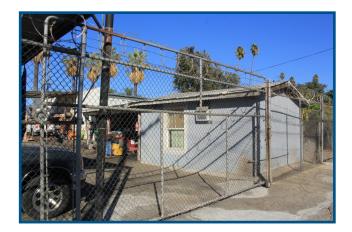

#### **Property Highlights**

- Two Separate Parcels Available For Sale
- Asking Price: \$1,550,000
- 1030: Approx. 3,822 SF Commercial Building on an Approx. 8,169 SF Lot
- 1036: Approx. 224 SF Commercial Building on an Approx. 6,017 SF Lot
- 1030 Contains the Following Features: Ground Level Door, Two Separate Front Door Entrances, Skylights, Two Restrooms, Private Offices, Lobby Area, 12 Foot Clear Height, Fenced Area, and Rear Alley Access
- 1036 Contains the Following Features: Two Separate Covered Storage Areas, Small Building for Storage or Office Space, A/C Wall Unit, Fenced Lot, and Rear Alley Access
- 1030: 200 Amps, 240 Volt, 3 Phase
- Zoning: POCIND\*