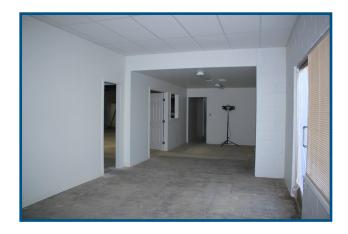

#### **Property Highlights**

- Two Separate Parcels Available For Sale
- Asking Price: \$1,550,000
- 1030: Approx. 3,822 SF Commercial Building on an Approx. 8,169 SF Lot
- 1036: Approx. 224 SF Commercial Building on an Approx. 6,017 SF Lot
- 1030 Contains the Following Features: Ground Level Door, Two Separate Front Door Entrances, Skylights, Two Restrooms, Private Offices, Lobby Area, 12 Foot Clear Height, Fenced Area, and Rear Alley Access
- 1036 Contains the Following Features: Two Separate Covered Storage Areas, Small Building for Storage or Office Space, A/C Wall Unit, Fenced Lot, and Rear Alley Access
- 1030: 200 Amps, 240 Volt, 3 Phase
- Zoning: POCIND\*