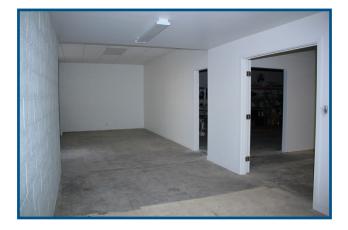

#### **Property Highlights**

- Two Separate Parcels Available For Sale
- Asking Price: \$1,550,000
- 1030: Approx. 3,822 SF Commercial Building on an Approx. 8,169 SF Lot
- 1036: Approx. 224 SF Commercial Building on an Approx. 6,017 SF Lot
- 1030 Contains the Following Features: Ground Level Door, Two Separate Front Door Entrances, Skylights, Two Restrooms, Private Offices, Lobby Area, 12 Foot Clear Height, Fenced Area, and Rear Alley Access
- 1036 Contains the Following Features: Two Separate Covered Storage Areas, Small Building for Storage or Office Space, A/C Wall Unit, Fenced Lot, and Rear Alley Access
- 1030: 200 Amps, 240 Volt, 3 Phase
- Zoning: POCIND\*