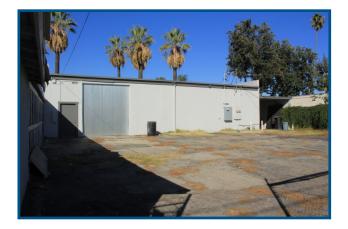

#### **Property Highlights**

- Two Separate Parcels Available For Sale
- Asking Price: \$1,550,000
- 1030: Approx. 3,822 SF Commercial Building on an Approx. 8,169 SF Lot
- 1036: Approx. 224 SF Commercial Building on an Approx. 6,017 SF Lot
- 1030 Contains the Following Features: Ground Level Door, Two Separate Front Door Entrances, Skylights, Two Restrooms, Private Offices, Lobby Area, 12 Foot Clear Height, Fenced Area, and Rear Alley Access
- 1036 Contains the Following Features: Two Separate Covered Storage Areas, Small Building for Storage or Office Space, A/C Wall Unit, Fenced Lot, and Rear Alley Access
- 1030: 200 Amps, 240 Volt, 3 Phase
- Zoning: POCIND\*