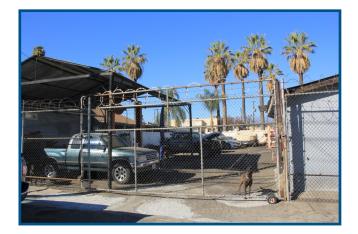

#### **Property Highlights**

- Two Separate Parcels Available For Sale
- Asking Price: \$1,550,000
- 1030: Approx. 3,822 SF Commercial Building on an Approx. 8,169 SF Lot
- 1036: Approx. 224 SF Commercial Building on an Approx. 6,017 SF Lot
- 1030 Contains the Following Features: Ground Level Door, Two Separate Front Door Entrances, Skylights, Two Restrooms, Private Offices, Lobby Area, 12 Foot Clear Height, Fenced Area, and Rear Alley Access
- 1036 Contains the Following Features: Two Separate Covered Storage Areas, Small Building for Storage or Office Space, A/C Wall Unit, Fenced Lot, and Rear Alley Access
- 1030: 200 Amps, 240 Volt, 3 Phase
- Zoning: POCIND\*