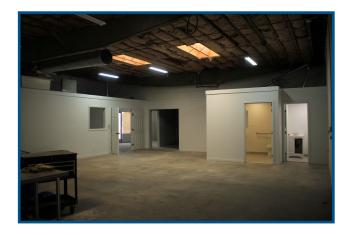

#### **Property Highlights**

- Two Separate Parcels Available For Sale
- Asking Price: \$1,550,000
- 1030: Approx. 3,822 SF Commercial Building on an Approx. 8,169 SF Lot
- 1036: Approx. 224 SF Commercial Building on an Approx. 6,017 SF Lot
- 1030 Contains the Following Features: Ground Level Door, Two Separate Front Door Entrances, Skylights, Two Restrooms, Private Offices, Lobby Area, 12 Foot Clear Height, Fenced Area, and Rear Alley Access
- 1036 Contains the Following Features: Two Separate Covered Storage Areas, Small Building for Storage or Office Space, A/C Wall Unit, Fenced Lot, and Rear Alley Access
- 1030: 200 Amps, 240 Volt, 3 Phase
- Zoning: POCIND\*