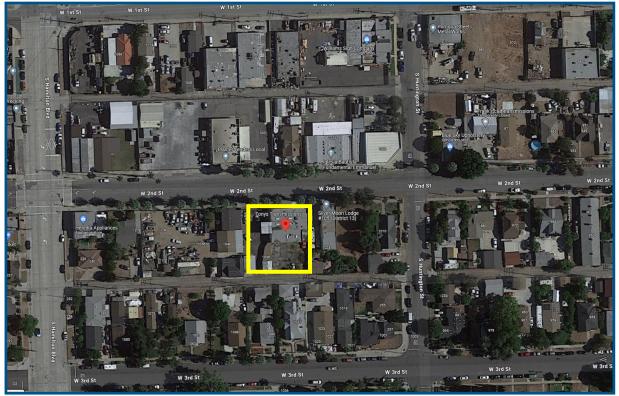

#### 1030-1036 W. 2nd St., Pomona, CA 91766

Filippo Fanara DRE License 01198019 filippo@cibare.com 626.255.1124 Cell

Gina Fanara DRE License 01805710 gina@cibare.com 626.818.3283 Cell

830 S. Myrtle Ave. Monrovia, CA 91016 Ph 626.303.1818 Fax 626.303.1758 cibarealestate.com Broker Lic #01198019

### 1030-1036 E. 2nd St., Pomona, CA 91766