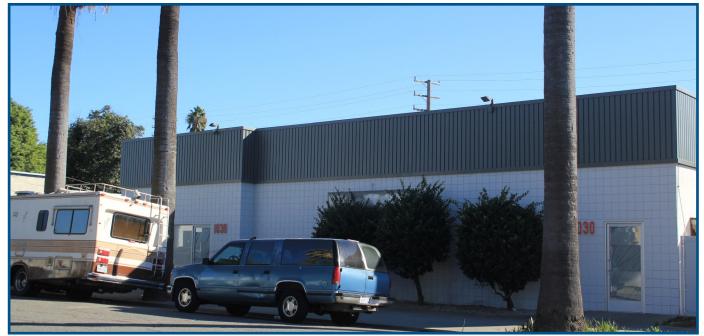

#### **Property Highlights**

- Two Separate Parcels Available For Sale
- Asking Price: \$1,550,000
- 1030: Approx. 3,822 SF Commercial Building on an Approx. 8,169 SF Lot
- 1036: Approx. 224 SF Commercial Building on an Approx. 6,017 SF Lot
- 1030 Contains the Following Features: Ground Level Door, Two Separate Front Door Entrances, Skylights, Two Restrooms, Private Offices, Lobby Area, 12 Foot Clear Height, Fenced Area, and Rear Alley Access
- 1036 Contains the Following Features: Two Separate Covered Storage Areas, Small Building for Storage or Office Space, A/C Wall Unit, Fenced Lot, and Rear Alley Access
- 1030: 200 Amps, 240 Volt, 3 Phase
- Zoning: POCIND\*