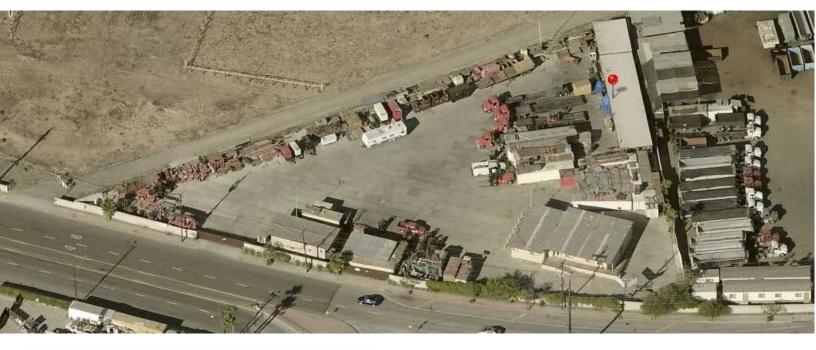

### **PROPERTY OVERVIEW**

The property has a fully paved concrete yard with great access to the 605, 10, and 210 Freeways. There is an office on the site that is 2,250 SF and out buildings that are approximately 1,100 and 1,050 square feet. Also, part of the property is a metal 3,875 Sf covered area. Hard to find yard for construction equipment, building supplies and materials and fleet parking.