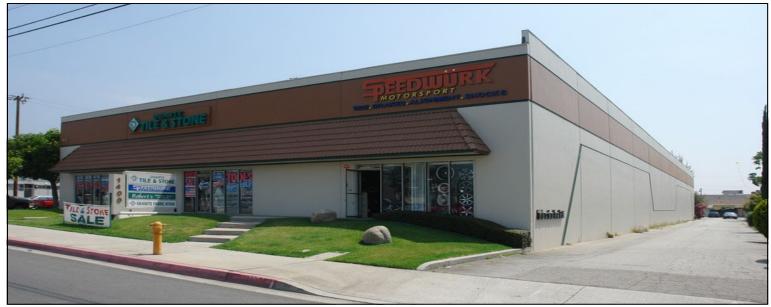

## 1400 S. Mountain Ave. Unit C&D Duarte, CA 91010

Brian Deets DRE Lic. 01800743 626.244.4743 Cell brian@cibare.com

Filippo Fanara DRE Lic. 01198019 626.255.1124 Cell filippo@cibare.com

316 W. Foothill Blvd Monrovia, CA 91016 626.303.1818 Office

## **Industrial Unit for Lease**

## **Property Highlights**

- Prime Industrial Unit Available
- Lease Price is \$1.70 PSF
- Unit is Approx. 2,378 SF With 2 Offices & Roll-up Door and has Excellent Mountain Ave. Frontage
- Zoned Freeway Commercial Which Allows For Light Retail
- Located Near 210 Freeway and All Amenities