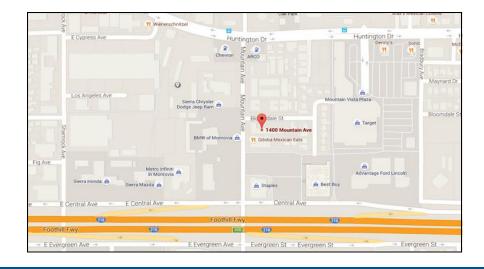

## 1400 S. Mountain Ave. Unit C&D Duarte, CA 91010

Brian Deets DRE Lic. 01800743 626.244.4743 Cell brian@cibare.com

Filippo Fanara DRE Lic. 01198019 626.255.1124 Cell filippo@cibare.com

316 W. Foothill Blvd Monrovia, CA 91016 626.303.1818 Office

## **Property Highlights**

- Prime Industrial Unit Available
- Lease Price is \$1.70 PSF
- Unit is Approx. 2,378 SF With 2 Offices & Roll-up Door and has Excellent Mountain Ave. Frontage
- Zoned Freeway Commercial Which Allows For Light Retail
- Located Near 210 Freeway and All Amenities