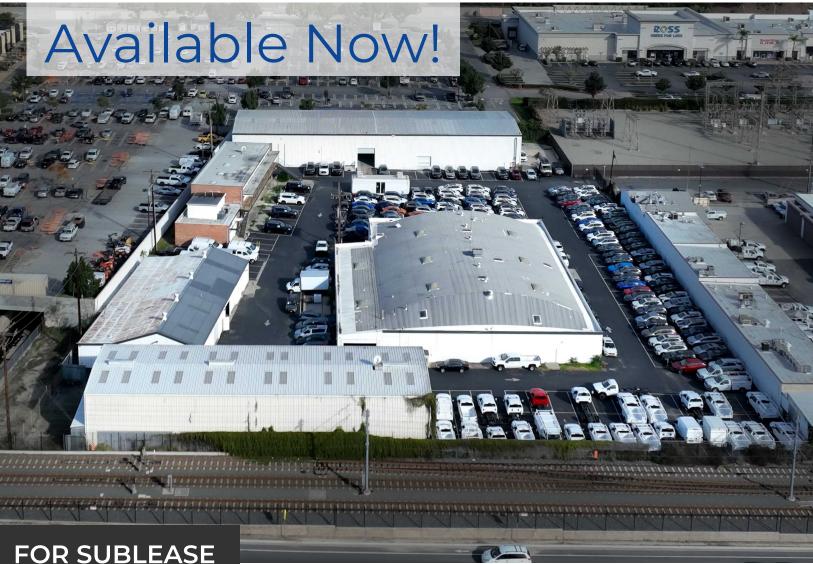

## **PROPERTY DESCRIPTION**

Approximately 2.93 acres with 50,992 SF of building available for sublease. Buildings can be subleased individually, or Lessee can lease the whole compound. Property is in clean condition with plenty of parking and is a great opportunity for distribution, fleet parking, and numerous other uses.

See video of the property by visiting: https://vimeo.com/908825768

Buildings: 5

Available ~50,992 SF

Per Building:

Building Size: A: 18,600 SF

B: 6,120 SF C: 6,272 SF D: 6,000 SF E: 14,000 SF

•

Lot Size: 2.93 Acres