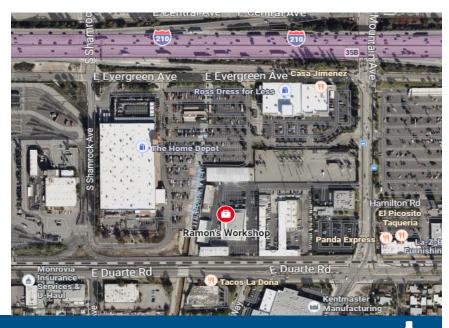

## **FEATURES**

- Approximately 18,600 SF Industrial Space
- Asking \$1.40 Per Square Foot
- Personal Bathrooms
- Large Bow Truss Warehouse area and No Columns
- Located near Home Depot
- Multiple Ground Level Door
- Built in Car Wash