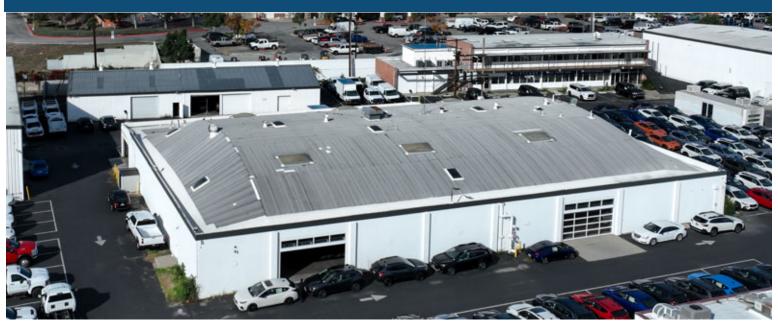

## **FEATURES**

- Approximately 18,600 SF Industrial Space
- Asking \$1.40 Per Square Foot
- Personal Bathrooms
- Large Bow Truss Warehouse area and No Columns
- Located near Home Depot
- Multiple Ground Level Door
- Built in Car Wash