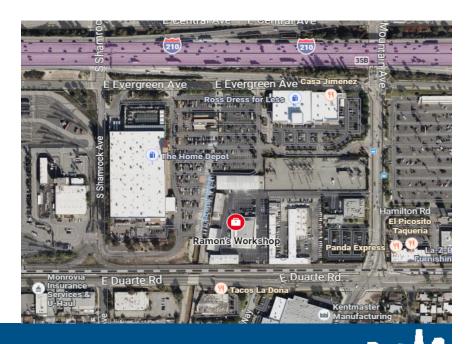

## 1705 S Mountain Ave. Unit C, Monrovia CA

Brian Deets Principal BRE License 01800743 626.244.4743 (Cell)

Alfredo Mejia Broker Principal BRE License 01198019 626.841.0599 (Cell)

830 S. Myrtle Ave. Monrovia, CA 91016 Ph 626.303.1818 cibarealestate.com

## **FEATURES**

- Approximately 6,120 SF Industrial Space
- Asking \$1.40 Per Square Foot
- No Columns
- Located near Home Depot
- 2 Ground Level Door

f

Like Us on Facebook! Follow Us on Twitter!