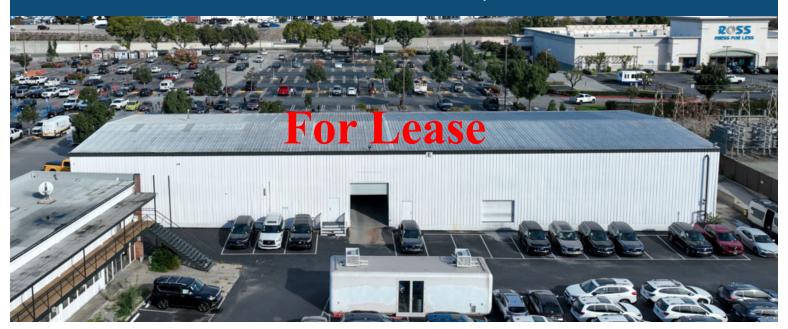

## 1705 S Mountain Ave. Unit E, Monrovia CA

Brian Deets Principal BRE License 01800743 626.244.4743 (Cell)

Alfredo Mejia Broker Principal BRE License 01198019 626.841.0599 (Cell)

830 S. Myrtle Ave. Monrovia, CA 91016 Ph 626.303.1818 cibarealestate.com

## **FEATURES**

- Approximately 14,000 SF Industrial Space
- Asking \$1.40 Per Square Foot
- Personal Bathroom
- 2 Large warehouse areas and no columns
- Located near Home Depot
- 1 Ground Level Door and 1 Dock High Door