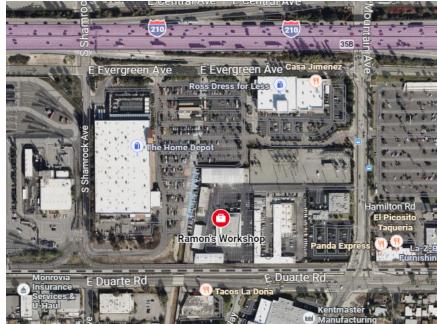

## **FEATURES**

- Approximately 14,000 SF Industrial Space
- Asking \$1.40 Per Square Foot
- Personal Bathroom
- 2 Large warehouse areas and no columns
- Located near Home Depot
- 1 Ground Level Door and 1 Dock High Door