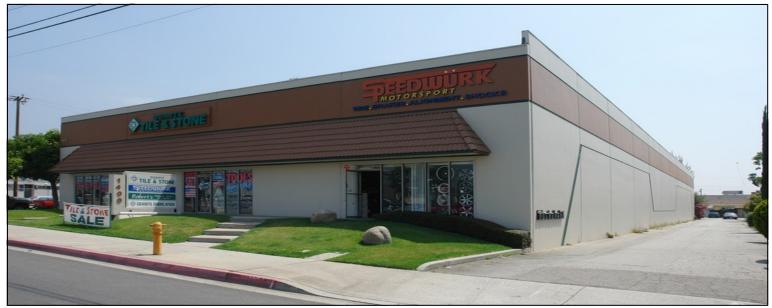

## 1400 S. Mountain Ave. Unit C&D Duarte, CA 91010

Brian Deets BRE Lic. 01800743 626.244.4743 Cell brian@cibare.com

Alfredo Mejia BRE Lic. 01340251 626.841.0599 Cell alfredo@cibare.com

316 W. Foothill Blvd Monrovia, CA 91016 626.303.1818 Office

## **Industrial Unit for Lease**

## **Property Highlights**

- Prime Industrial Unit Available
- Lease Price is \$1.70 PSF
- Unit is Approx. 2,378 SF With 2 Offices & Roll-up Door and has Excellent Mountain Ave. Frontage
- Zoned Freeway Commercial Which Allows For Light Retail
- Located Near 210 Freeway and All Amenities