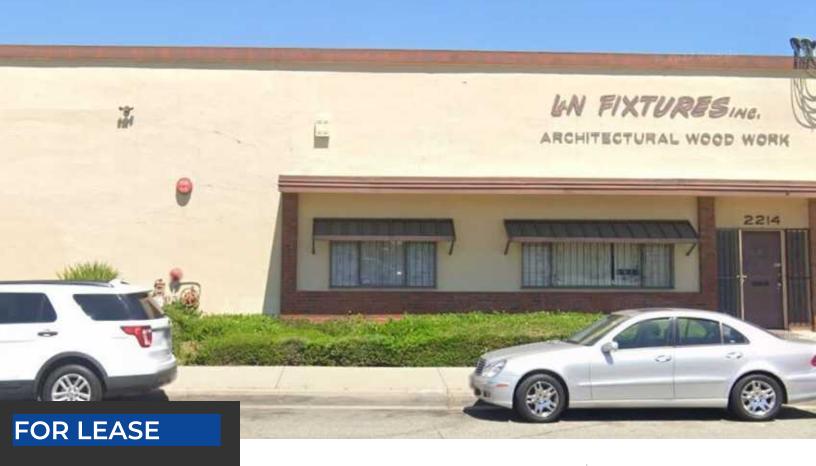

### **PROPERTY DESCRIPTION**

2214 Tyler Ave., is a 15,300 SF standalone single-tenant industrial building with yard in the rear. Yard is suitable for parking and outdoor storage. Building features multiple drive-ins and a clear height of approximately 14'. Great for light manufacturing, warehousing, and logistics. This building is centrally located between three major freeways, the 605, 10, and 60. Traffic volume on intersection of Tyler Ave., and N Fineview St. located 0.06 miles from the property was measured at 11,416 per day in 2022.

## SUMMARY

Lease Rate: \$1.50 MG

Lease Term: 3-5 Years

Available SF: 15,300 SF

Building SF: 15,300 SF

Lot Size: 26,306 SF

Grade Doors: 3

Clear Height: 14