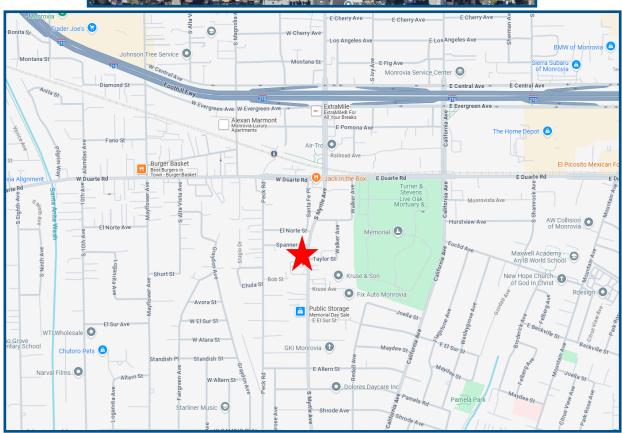

plex
- 1949: Approximately 1,600 SF Suite—450 SF Office, 1,150 SF Warehouse with Ground Level Door
- 1961: Approximately 800 SF Office Suite with A/C
- 1965: Approximately 3,361 SF Warehouse with Ground Level Door, 1,903
   SF Mezzanine, and 6,620 SF Outdoor Storage Area
- Asking Lease Rates: 1949 = \$1.70/SF MG; 1961 = \$2.00/SF MG; 1965 = \$1.60/SF Warehouse, \$0.85/SF MG Mezzanine, \$0.45/SF Outdoor Storage Area
- 14-20 Ft Clear Height
- 400 Amps of Power for All Suites
- Dedicated Parking For Each Suite
- Easy Access to 210 & 605 Freeways
- Close to Monrovia Metro Train Station and Old Town Monrovia





1961 S. Myrtle Ave.



















#### 1965 S. Myrtle Ave. - Interior Photos





















#### 1965 S. Myrtle Ave. - Exterior Photos















#### Maps & Aerials