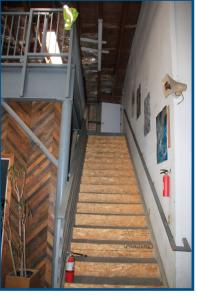

#### 1965 S. Myrtle Ave. - Interior Photos

#### **Property Highlights**

- Three Different Office/Warehouse Suites Available For Lease
- All Units Located in a Multi-Tenant Industrial Complex
- 1949: Approximately 1,600 SF Suite—450 SF Office, 1,150 SF Warehouse with Ground Level Door
- 1961: Approximately 800 SF Office Suite with A/C
- 1965: Approximately 3,361 SF Warehouse with Ground Level Door, 1,903
   SF Mezzanine, and 6,620 SF Outdoor Storage Area
- Asking Lease Rates: 1949 = \$1.70/SF MG; 1961 = \$2.00/SF MG; 1965 = \$1.60/SF Warehouse, \$0.85/SF MG Mezzanine, \$0.45/SF Outdoor Storage Area
- 14-20 Ft Clear Height
- 400 Amps of Power for All Suites
- Dedicated Parking For Each Suite
- Easy Access to 210 & 605 Freeways
- Close to Monrovia Metro Train Station and Old Town Monrovia