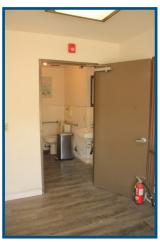

ice/Warehouse Suites Available For Lease
- All Units Located in a Multi-Tenant Industrial Complex
- 1949: Approximately 1,600 SF Suite—450 SF Office, 1,150 SF Warehouse with Ground Level Door
- 1961: Approximately 800 SF Office Suite with A/C
- 1965: Approximately 3,361 SF Warehouse with Ground Level Door, 1,903
   SF Mezzanine, and 6,620 SF Outdoor Storage Area
- Asking Lease Rates: 1949 = \$1.70/SF MG; 1961 = \$2.00/SF MG; 1965 = \$1.60/SF Warehouse, \$0.85/SF MG Mezzanine, \$0.45/SF Outdoor Storage Area
- 14-20 Ft Clear Height
- 400 Amps of Power for All Suites
- Dedicated Parking For Each Suite
- Easy Access to 210 & 605 Freeways
- Close to Monrovia Metro Train Station and Old Town Monrovia





1961 S. Myrtle Ave.



















#### 1965 S. Myrtle Ave. - Interior Photos





















#### 1965 S. Myrtle Ave. - Exterior Photos















#### Maps & Aerials