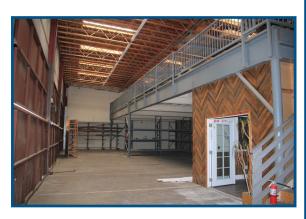

#### 1965 S. Myrtle Ave. - Interior Photos

#### **Property Highlights**

- Three Different Office/Warehouse Suites Available For Lease
- All Units Located in a Multi-Tenant Industrial Complex
- 1949: Approximately 1,600 SF Suite—450 SF Office, 1,150 SF Warehouse with Ground Level Door
- 1961: Approximately 800 SF Office Suite with A/C
- 1965: Approximately 3,361 SF Warehouse with Ground Level Door, 1,903
   SF Mezzanine, and 6,620 SF Outdoor Storage Area
- Asking Lease Rates: 1949 = \$1.70/SF MG; 1961 = \$2.00/SF MG; 1965 = \$1.60/SF Warehouse, \$0.85/SF MG Mezzanine, \$0.45/SF Outdoor Storage Area
- 14-20 Ft Clear Height
- 400 Amps of Power for All Suites
- Dedicated Parking For Each Suite
- Easy Access to 210 & 605 Freeways
- Close to Monrovia Metro Train Station and Old Town Monrovia