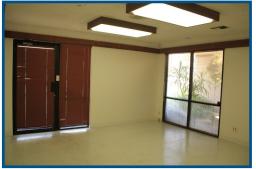

appointment.

#### **Property Highlights**

- Three Different Office/Warehouse Suites Available For Lease
- All Units Located in a Multi-Tenant Industrial Complex
- 1949: Approximately 1,600 SF Suite—450 SF Office, 1,150 SF Warehouse with Ground Level Door
- 1961: Approximately 800 SF Office Suite with A/C
- 1965: Approximately 3,361 SF Warehouse with Ground Level Door, 1,903
   SF Mezzanine, and 6,620 SF Outdoor Storage Area
- Asking Lease Rates: 1949 = \$1.70/SF MG; 1961 = \$2.00/SF MG; 1965 = \$1.60/SF Warehouse, \$0.85/SF MG Mezzanine, \$0.45/SF Outdoor Storage Area
- 14-20 Ft Clear Height
- 400 Amps of Power for All Suites
- Dedicated Parking For Each Suite
- Easy Access to 210 & 605 Freeways
- Close to Monrovia Metro Train Station and Old Town Monrovia





1961 S. Myrtle Ave.



















#### 1965 S. Myrtle Ave. - Interior Photos





















#### 1965 S. Myrtle Ave. - Exterior Photos















#### Maps & Aerials