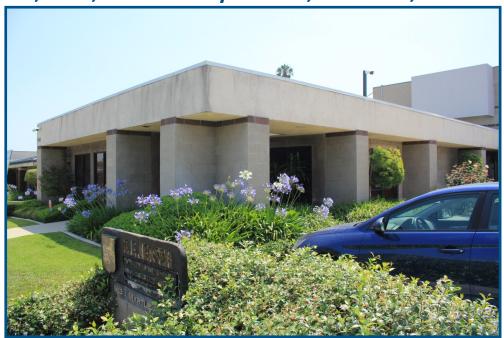

#### **Property Highlights**

- Three Different Office/Warehouse Suites Available For Lease
- All Units Located in a Multi-Tenant Industrial Complex
- 1949: Approximately 1,600 SF Suite—450 SF Office, 1,150 SF Warehouse with Ground Level Door
- 1961: Approximately 800 SF Office Suite with A/C
- 1965: Approximately 3,361 SF Warehouse with Ground Level Door, 1,903
   SF Mezzanine, and 6,620 SF Outdoor Storage Area
- Asking Lease Rates: 1949 = \$1.70/SF MG; 1961 = \$2.00/SF MG; 1965 = \$1.60/SF Warehouse, \$0.85/SF MG Mezzanine, \$0.45/SF Outdoor Storage Area
- 14-20 Ft Clear Height
- 400 Amps of Power for All Suites
- Dedicated Parking For Each Suite
- Easy Access to 210 & 605 Freeways
- Close to Monrovia Metro Train Station and Old Town Monrovia