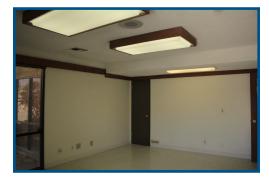

an appointment.

#### **Property Highlights**

- Three Different Office/Warehouse Suites Available For Lease
- All Units Located in a Multi-Tenant Industrial Complex
- 1949: Approximately 1,600 SF Suite—450 SF Office, 1,150 SF Warehouse with Ground Level Door
- 1961: Approximately 800 SF Office Suite with A/C
- 1965: Approximately 3,361 SF Warehouse with Ground Level Door, 1,903
   SF Mezzanine, and 6,620 SF Outdoor Storage Area
- Asking Lease Rates: 1949 = \$1.70/SF MG; 1961 = \$2.00/SF MG; 1965 = \$1.60/SF Warehouse, \$0.85/SF MG Mezzanine, \$0.45/SF Outdoor Storage Area
- 14-20 Ft Clear Height
- 400 Amps of Power for All Suites
- Dedicated Parking For Each Suite
- Easy Access to 210 & 605 Freeways
- Close to Monrovia Metro Train Station and Old Town Monrovia





1961 S. Myrtle Ave.



















#### 1965 S. Myrtle Ave. - Interior Photos





















#### 1965 S. Myrtle Ave. - Exterior Photos















#### Maps & Aerials