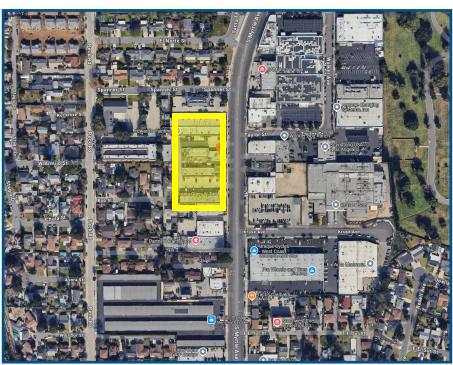

omplex
- 1949: Approximately 1,600 SF Suite—450 SF Office, 1,150 SF Warehouse with Ground Level Door
- 1961: Approximately 800 SF Office Suite with A/C
- 1965: Approximately 3,361 SF Warehouse with Ground Level Door, 1,903
   SF Mezzanine, and 6,620 SF Outdoor Storage Area
- Asking Lease Rates: 1949 = \$1.70/SF MG; 1961 = \$2.00/SF MG; 1965 = \$1.60/SF Warehouse, \$0.85/SF MG Mezzanine, \$0.45/SF Outdoor Storage Area
- 14-20 Ft Clear Height
- 400 Amps of Power for All Suites
- Dedicated Parking For Each Suite
- Easy Access to 210 & 605 Freeways
- Close to Monrovia Metro Train Station and Old Town Monrovia





1961 S. Myrtle Ave.



















#### 1965 S. Myrtle Ave. - Interior Photos





















#### 1965 S. Myrtle Ave. - Exterior Photos















#### Maps & Aerials