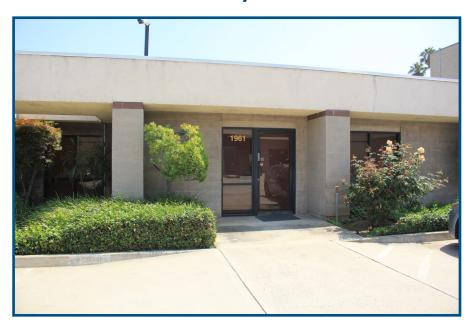

e an appointment.

#### **Property Highlights**

- Three Different Office/Warehouse Suites Available For Lease
- All Units Located in a Multi-Tenant Industrial Complex
- 1949: Approximately 1,600 SF Suite—450 SF Office, 1,150 SF Warehouse with Ground Level Door
- 1961: Approximately 800 SF Office Suite with A/C
- 1965: Approximately 3,361 SF Warehouse with Ground Level Door, 1,903
   SF Mezzanine, and 6,620 SF Outdoor Storage Area
- Asking Lease Rates: 1949 = \$1.70/SF MG; 1961 = \$2.00/SF MG; 1965 = \$1.60/SF Warehouse, \$0.85/SF MG Mezzanine, \$0.45/SF Outdoor Storage Area
- 14-20 Ft Clear Height
- 400 Amps of Power for All Suites
- Dedicated Parking For Each Suite
- Easy Access to 210 & 605 Freeways
- Close to Monrovia Metro Train Station and Old Town Monrovia





1961 S. Myrtle Ave.



















#### 1965 S. Myrtle Ave. - Interior Photos





















#### 1965 S. Myrtle Ave. - Exterior Photos















#### Maps & Aerials