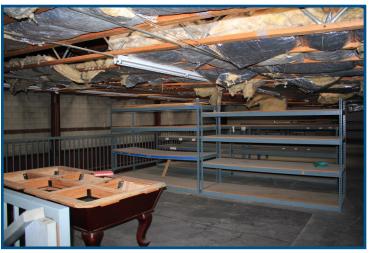

Warehouse Suites Available For Lease
- All Units Located in a Multi-Tenant Industrial Complex
- 1949: Approximately 1,600 SF Suite—450 SF Office, 1,150 SF Warehouse with Ground Level Door
- 1961: Approximately 800 SF Office Suite with A/C
- 1965: Approximately 3,361 SF Warehouse with Ground Level Door, 1,903
   SF Mezzanine, and 6,620 SF Outdoor Storage Area
- Asking Lease Rates: 1949 = \$1.70/SF MG; 1961 = \$2.00/SF MG; 1965 = \$1.60/SF Warehouse, \$0.85/SF MG Mezzanine, \$0.45/SF Outdoor Storage Area
- 14-20 Ft Clear Height
- 400 Amps of Power for All Suites
- Dedicated Parking For Each Suite
- Easy Access to 210 & 605 Freeways
- Close to Monrovia Metro Train Station and Old Town Monrovia





1961 S. Myrtle Ave.



















#### 1965 S. Myrtle Ave. - Interior Photos





















#### 1965 S. Myrtle Ave. - Exterior Photos















#### Maps & Aerials