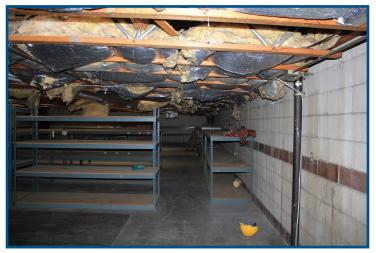

rehouse Suites Available For Lease
- All Units Located in a Multi-Tenant Industrial Complex
- 1949: Approximately 1,600 SF Suite—450 SF Office, 1,150 SF Warehouse with Ground Level Door
- 1961: Approximately 800 SF Office Suite with A/C
- 1965: Approximately 3,361 SF Warehouse with Ground Level Door, 1,903
   SF Mezzanine, and 6,620 SF Outdoor Storage Area
- Asking Lease Rates: 1949 = \$1.70/SF MG; 1961 = \$2.00/SF MG; 1965 = \$1.60/SF Warehouse, \$0.85/SF MG Mezzanine, \$0.45/SF Outdoor Storage Area
- 14-20 Ft Clear Height
- 400 Amps of Power for All Suites
- Dedicated Parking For Each Suite
- Easy Access to 210 & 605 Freeways
- Close to Monrovia Metro Train Station and Old Town Monrovia





1961 S. Myrtle Ave.



















#### 1965 S. Myrtle Ave. - Interior Photos





















#### 1965 S. Myrtle Ave. - Exterior Photos















#### Maps & Aerials