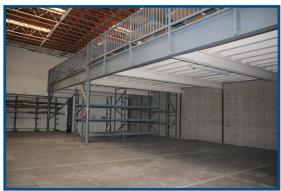

#### 1965 S. Myrtle Ave. - Interior Photos

#### **Property Highlights**

- Three Different Office/Warehouse Suites Available For Lease
- All Units Located in a Multi-Tenant Industrial Complex
- 1949: Approximately 1,600 SF Suite—450 SF Office, 1,150 SF Warehouse with Ground Level Door
- 1961: Approximately 800 SF Office Suite with A/C
- 1965: Approximately 3,361 SF Warehouse with Ground Level Door, 1,903
   SF Mezzanine, and 6,620 SF Outdoor Storage Area
- Asking Lease Rates: 1949 = \$1.70/SF MG; 1961 = \$2.00/SF MG; 1965 = \$1.60/SF Warehouse, \$0.85/SF MG Mezzanine, \$0.45/SF Outdoor Storage Area
- 14-20 Ft Clear Height
- 400 Amps of Power for All Suites
- Dedicated Parking For Each Suite
- Easy Access to 210 & 605 Freeways
- Close to Monrovia Metro Train Station and Old Town Monrovia