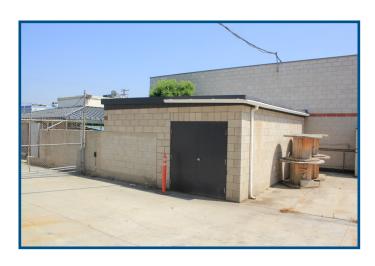

a Multi-Tenant Industrial Complex
- 1949: Approximately 1,600 SF Suite—450 SF Office, 1,150 SF Warehouse with Ground Level Door
- 1961: Approximately 800 SF Office Suite with A/C
- 1965: Approximately 3,361 SF Warehouse with Ground Level Door, 1,903
   SF Mezzanine, and 6,620 SF Outdoor Storage Area
- Asking Lease Rates: 1949 = \$1.70/SF MG; 1961 = \$2.00/SF MG; 1965 = \$1.60/SF Warehouse, \$0.85/SF MG Mezzanine, \$0.45/SF Outdoor Storage Area
- 14-20 Ft Clear Height
- 400 Amps of Power for All Suites
- Dedicated Parking For Each Suite
- Easy Access to 210 & 605 Freeways
- Close to Monrovia Metro Train Station and Old Town Monrovia





1961 S. Myrtle Ave.



















#### 1965 S. Myrtle Ave. - Interior Photos





















#### 1965 S. Myrtle Ave. - Exterior Photos















#### Maps & Aerials