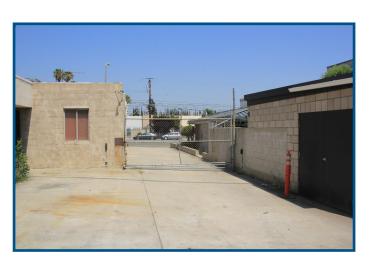

Multi-Tenant Industrial Complex
- 1949: Approximately 1,600 SF Suite—450 SF Office, 1,150 SF Warehouse with Ground Level Door
- 1961: Approximately 800 SF Office Suite with A/C
- 1965: Approximately 3,361 SF Warehouse with Ground Level Door, 1,903
   SF Mezzanine, and 6,620 SF Outdoor Storage Area
- Asking Lease Rates: 1949 = \$1.70/SF MG; 1961 = \$2.00/SF MG; 1965 = \$1.60/SF Warehouse, \$0.85/SF MG Mezzanine, \$0.45/SF Outdoor Storage Area
- 14-20 Ft Clear Height
- 400 Amps of Power for All Suites
- Dedicated Parking For Each Suite
- Easy Access to 210 & 605 Freeways
- Close to Monrovia Metro Train Station and Old Town Monrovia





1961 S. Myrtle Ave.



















#### 1965 S. Myrtle Ave. - Interior Photos





















#### 1965 S. Myrtle Ave. - Exterior Photos















#### Maps & Aerials