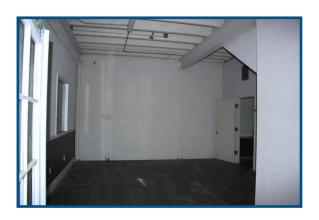

e/Warehouse Suites Available For Lease
- All Units Located in a Multi-Tenant Industrial Complex
- 1949: Approximately 1,600 SF Suite—450 SF Office, 1,150 SF Warehouse with Ground Level Door
- 1961: Approximately 800 SF Office Suite with A/C
- 1965: Approximately 3,361 SF Warehouse with Ground Level Door, 1,903
   SF Mezzanine, and 6,620 SF Outdoor Storage Area
- Asking Lease Rates: 1949 = \$1.70/SF MG; 1961 = \$2.00/SF MG; 1965 = \$1.60/SF Warehouse, \$0.85/SF MG Mezzanine, \$0.45/SF Outdoor Storage Area
- 14-20 Ft Clear Height
- 400 Amps of Power for All Suites
- Dedicated Parking For Each Suite
- Easy Access to 210 & 605 Freeways
- Close to Monrovia Metro Train Station and Old Town Monrovia





1961 S. Myrtle Ave.



















#### 1965 S. Myrtle Ave. - Interior Photos





















#### 1965 S. Myrtle Ave. - Exterior Photos















#### Maps & Aerials